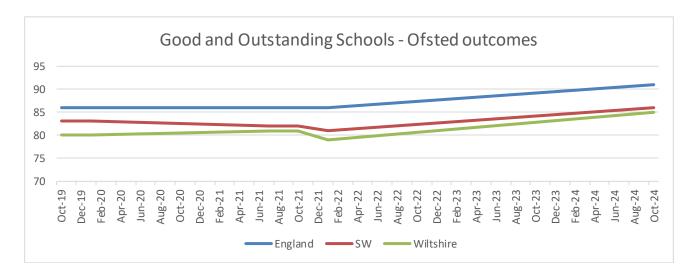

# Published Ofsted outcomes as of 25<sup>th</sup> October 2024 – Wilshire compared to national and regional

Table 1 shows the data in relation to published Ofsted outcomes as of 25<sup>th</sup> October 2024. Table 2 shows outcomes over time exemplifying that overall Ofsted outcomes for Wiltshire schools overtime have risen in parallel with national and regional data with some marginal gains however the percentage of good and outstanding schools remain 6% below national data and 1% below regional data.

Table 2: Ofsted outcomes over time – national, regional and Wiltshire Council

Source: State-funded school inspections and outcomes: management information - GOV.UK (www.gov.uk)

#### Conclusion

Most of our schools in Wiltshire are judged as good or outstanding and there has been a gradual improvement in the number with this grading. These outcomes do however remain below national and regional figures. For maintained schools, we discharge our school improvement duty through the school improvement framework <a href="School Effectiveness resource page">School Effectiveness resource page</a> | Right Choice (wiltshire.gov.uk). This sets out how we work with all maintained schools. For academies they have their own school improvement arrangements but can also purchase school improvement support and training through our traded offer.