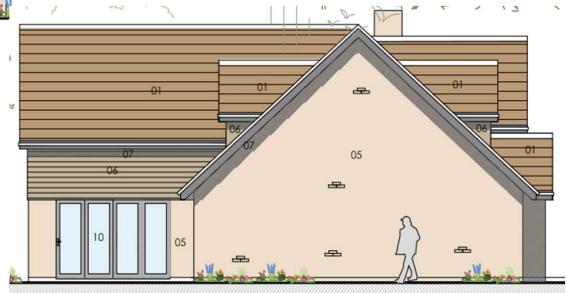

looking south-west



#### 9) PL/2024/04928 - Mistle Bourne, The Avenue, Porton, Salisbury, SP4 0NT

Demolition of Existing Bungalow and Erection of 3no. dwellings, access and associated works.

#### **Recommendation: Approve with Conditions**





otography 37

## Neighbourhood plan area



Settlement boundary



## Existing site plan



## Proposed site plan



## Plot one floor plans





### Plot one elevations – front and side (west)





#### Plot one elevations – rear and side (east)



## Plot two floor plans



### Plot two elevations – front and side (west)





### Plot two elevations – rear and side (east)



## Plot three floor plans



Plot 3: Proposed ground



Plot 3: Proposed first floor



Plot 3: Proposed roof plan

## Plot three elevations – front and side – (east)





### Plot three elevations rear and side (east)





## Street elevations/sections



## Looking south





## Looking west





## Existing access onto The Avenue







# North along the Avenue and Lathfield







### General views of site





## East boundary







## General view of site looking west







# Southern Area Planning Committee

20<sup>th</sup> February 2025