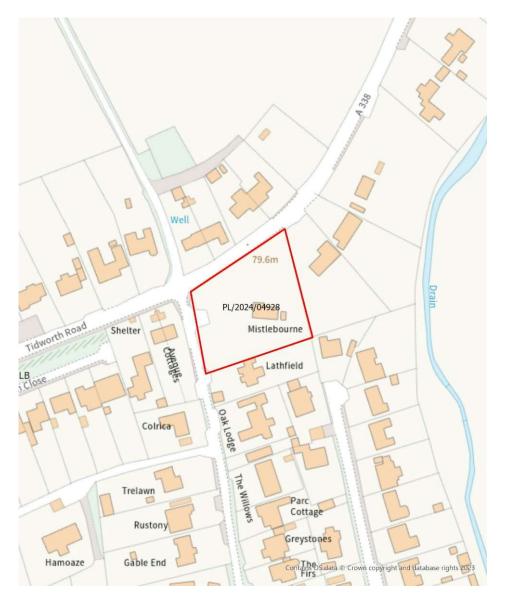

#### 9) PL/2024/04928 - Mistle Bourne, The Avenue, Porton, Salisbury, SP4 0NT

Demolition of Existing Bungalow and Erection of 3no. dwellings, access and associated works.

## Neighbourhood plan area

Settlement boundary