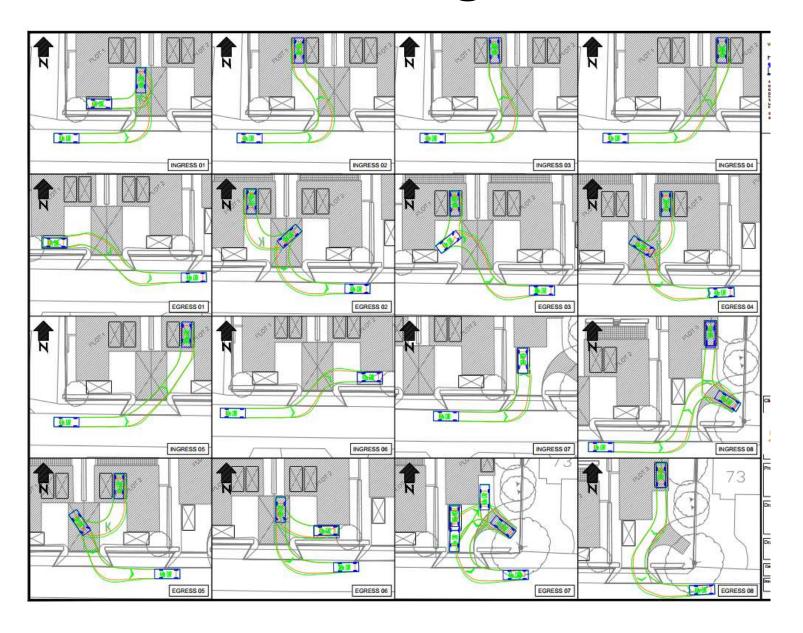

y and Historic Map





#### Idmiston Neighbourhood Plan



P1A Land on north side of Winterslow Rd, east of rail bridge, Porton.

P1B Land on north side of Winterslow Rd, adjoining P1A to the east.

P4B Land off Buller Park, opposite Porton Hotel, Porton.

10 dwellings

10 dwellings

5 dwellings



### Proposed Site Plan



# Proposed Streetscene



#### Elevation Plans - Plots 1-3



#### Floor Plans - Plots 1-3















# Telephone Exchange - north west











# Telephone Exchange





NORTH-WEST ELEVATION



# No 73 Winterslow Rd – south west









#### No 73 Winterslow Rd





# Nos 72-82 Winterslow Rd – south west







# The Old Railway Hotel – north











#### Views from the hotel







#### From the hotel



#### Trees











# Landscaping



### Tracking



# 8) PL/2024/07489 - High View and Bonakers Farm, Idmiston Road, Porton, Salisbury, SP4 0LD Demolition of existing dwelling and annex and construction of 4 dwellings (Resubmission of PL/2023/08067) Recommendation: Approve with Conditions





### Existing site plan



# Proposed site plan



### Extent of settlement boundary



# Extent of settlement boundary (closer view)



# Proposed site plan













### Street view image



#### View from entrance



#### View from entrance



# View looking north-east



### View looking south-west



#### 9) PL/2024/04928 - Mistle Bourne, The Avenue, Porton, Salisbury, SP4 0NT

Demolition of Existing Bungalow and Erection of 3no. dwellings, access and associated works.

#### **Recommendation: Approve with Conditions**





otography 37

## Ne