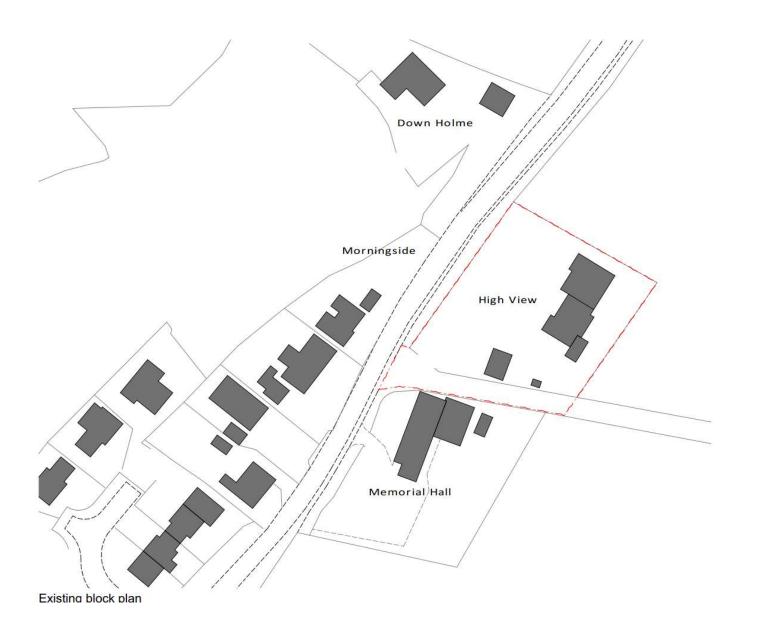

# 8) PL/2024/07489 - High View and Bonakers Farm, Idmiston Road, Porton, Salisbury, SP4 0LD Demolition of existing dwelling and annex and construction of 4 dwellings (Resubmission of PL/2023/08067) Recommendation: Approve with Conditions

### Extent of settlement boundary

# Extent of settlement boundary (closer view)