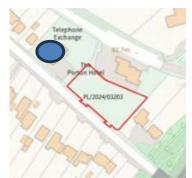

# Southern Area Planning Committee

20<sup>th</sup> February 2025

# 7) PL/2024/03203 - Land to the rear of the Porton Hotel, Winterslow Road, Porton, SP4 0JU Construction of three dwellings with associated access, parking and landscaping Recommendation: Approve with Conditions





# Adopted Settlement Boundary and Historic Map





#### Idmiston Neighbourhood Plan



P1A Land on north side of Winterslow Rd, east of rail bridge, Porton.

P1B Land on north side of Winterslow Rd, adjoining P1A to the east.

P4B Land off Buller Park, opposite Porton Hotel, Porton.

10 dwellings

10 dwellings

5 dwellings



### Proposed Site Plan



# Proposed Streetscene



#### Elevation Plans - Plots 1-3



#### Floor Plans - Plots 1-3















# Telephone Exchange - north west











# Telephone Exchange





NORTH-WEST ELEVATION



# No 73 Winterslow Rd – south west









#### No 73 Winterslow Rd





# Nos 72-82 Winterslow Rd – south west







# The Old Railway Hotel – north











#### Views from the hotel







#### From the hotel



#### Trees











# Landscaping



### Tracking



# 8) PL/2024/07489 - High View and Bonakers Farm, Idmiston Road, Porton, Salisbury, SP4 0LD Demolition of existing dwelling and annex and construction of 4 dwellings (Resubmission of PL/2023/08067) Recommendation: Approve with Conditions





### Existing site plan



# Proposed site plan



### Extent of settlement boundary



# Extent of settlement boundary (closer view)



# Proposed site plan













### Street view