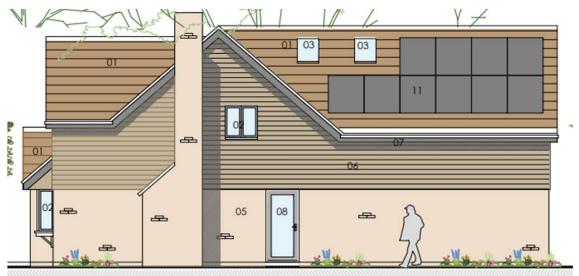

e Bourne, The Avenue, Porton, Salisbury, SP4 0NT

Demolition of Existing Bungalow and Erection of 3no. dwellings, access and associated works.

#### **Recommendation: Approve with Conditions**





otography 37

## Neighbourhood plan area



Settlement boundary



## Existing site plan



## Proposed site plan



## Plot one floor plans





### Plot one elevations – front and side (west)





#### Plot one elevations – rear and side (east)



## Plot two floor plans



### Plot two elevations – front and side (west)





### Plot two elevations – rear and side (east)



## Plot three floor plans



Plot 3: Proposed ground



Plot 3: Proposed first floor



Plot 3: Proposed roof plan

## Plot three elevations – front and side – (east)





### Plot three elevations rear and side (east)





## Street elevations/sections



## Looking south





## Looking west





## Existing access onto The Avenue







# North along the Avenue and Lathfield







### General views of site





## East boundary







## General view of site looking west







# Southern Area Planning Committee

20<sup>th</sup> February 2025