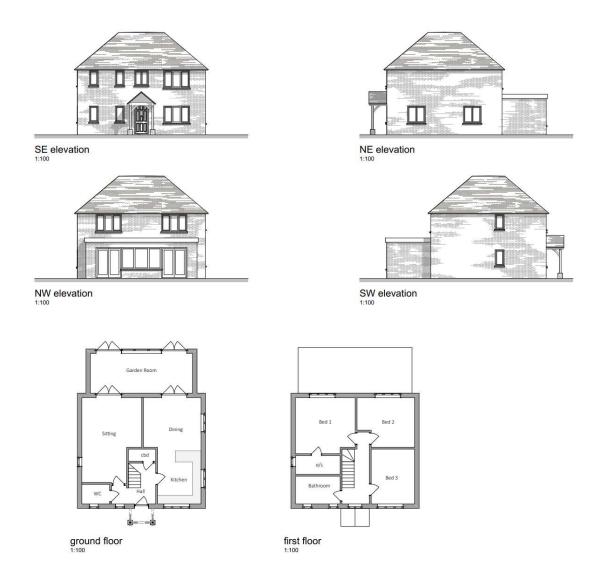

## Plot three floor plans

Plot 3: Proposed ground

Plot 3: Proposed first floor

Plot 3: Proposed roof plan

## Plot three elevations – front and side – (east)

### Plot three elevations rear and side (east)