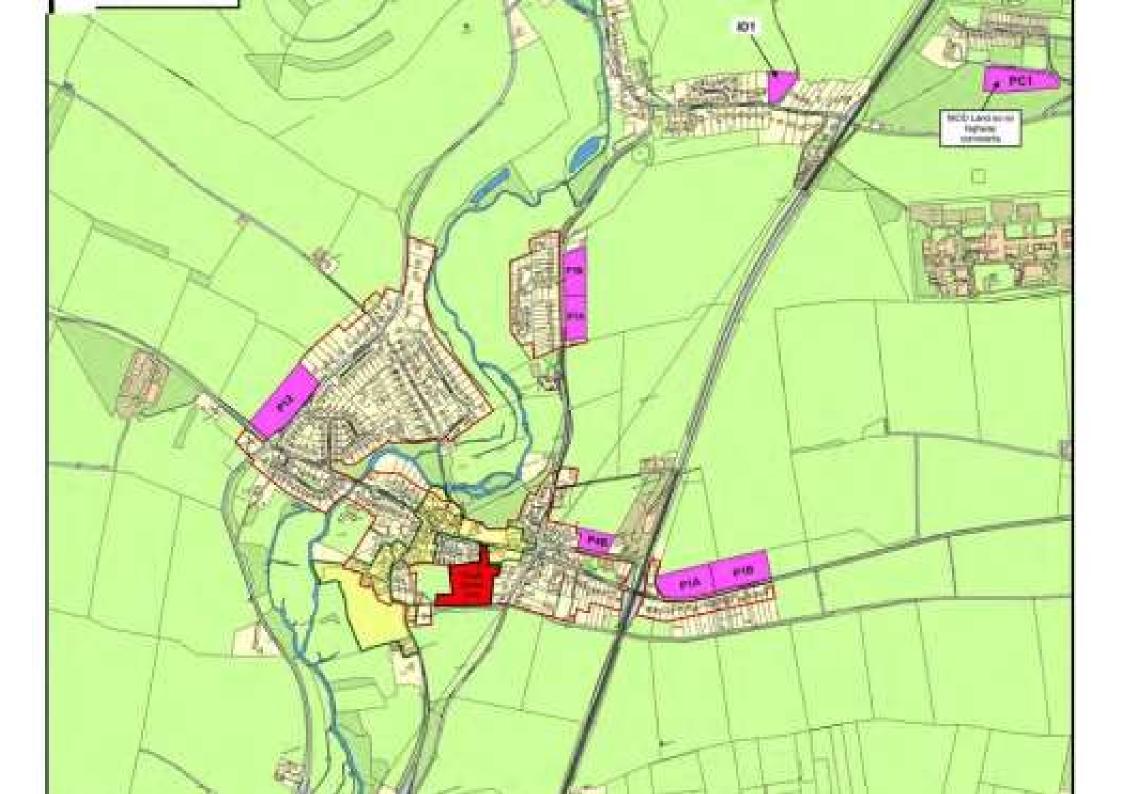

#### Idmiston Neighbourhood Plan

P1A Land on north side of Winterslow Rd, east of rail bridge, Porton.

P1B Land on north side of Winterslow Rd, adjoining P1A to the east.

P4B Land off Buller Park, opposite Porton Hotel, Porton.

10 dwellings

10 dwellings

5 dwellings