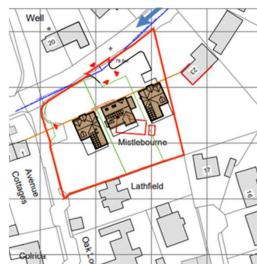

galow and Erection of 3no. dwellings, access and associated works.

#### **Recommendation: Approve with Conditions**





otography 37

## Neighbourhood plan area



Settlement boundary



## Existing site plan



## Proposed site plan



## Plot one floor plans





### Plot one elevations – front and side (west)





#### Plot one elevations – rear and side (east)



## Plot two floor plans



### Plot two elevations – front and side (west)





### Plot two elevations – rear and side (east)



## Plot three floor plans



Plot 3: Proposed ground



Plot 3: Proposed first floor



Plot 3: Proposed roof plan

## Plot three elevations – front and side – (east)





### Plot three elevations rear and side (east)





## Street elevations/sections



## Looking south





## Looking west





## Existing access onto The Avenue







# North along the Avenue and Lathfield







### General views of site





## East boundary







## General view of site looking west







# Southern Area Planning Committee

20<sup>th</sup> February 2025