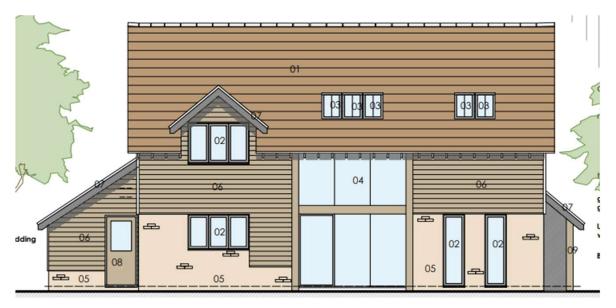

f settlement boundary



# Extent of settlement boundary (closer view)



# Proposed site plan













### Street view image



#### View from entrance



#### View from entrance



# View looking north-east



### View looking south-west



#### 9) PL/2024/04928 - Mistle Bourne, The Avenue, Porton, Salisbury, SP4 0NT

Demolition of Existing Bungalow and Erection of 3no. dwellings, access and associated works.

#### **Recommendation: Approve with Conditions**





otography 37

## Neighbourhood plan area



Settlement boundary



## Existing site plan



## Proposed site plan



## Plot one floor plans





### Plot one elevations – front and side (west)





#### Plot one elevations – rear and side (east)



## Plot two floor plans



### Plot two elevations – front and side (west)





### Plot two elevations – rear and side (east)



## Plot three floor plans



Plot 3: Proposed ground



Plot 3: Proposed first floor



Plot 3: Proposed roof plan

## Plot three elevations – front and side – (east)





### Plot three elevations rear and side (east)





## Street elevations/sections



## Looking south





## Looking west





## Existing access onto The Avenue







# North along the Avenue and Lathfield







### General views of site





## East boundary







## General view of site looking west







# Southern Area Planning Committee

20<sup>th</sup> February 2025