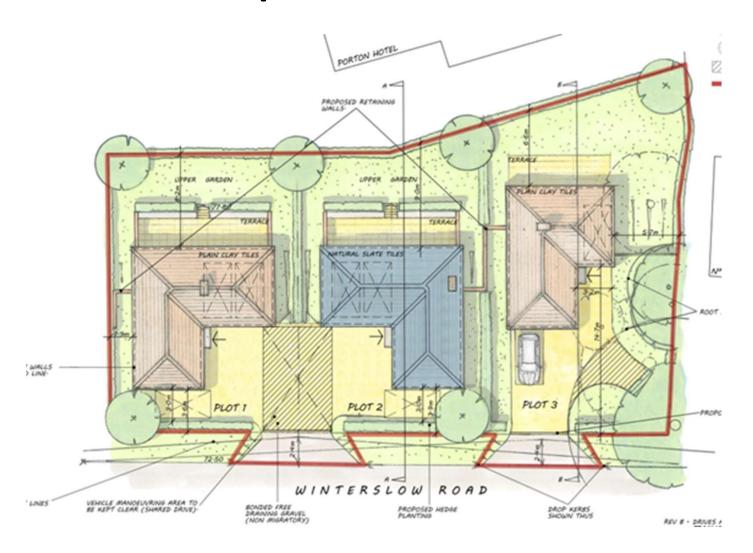

# Southern Area Planning Committee

20<sup>th</sup> February 2025

# 7) PL/2024/03203 - Land to the rear of the Porton Hotel, Winterslow Road, Porton, SP4 0JU Construction of three dwellings with associated access, parking and landscaping Recommendation: Approve with Conditions





# Adopted Settlement Boundary and Historic Map





#### Idmiston Neighbourhood Plan



P1A Land on north side of Winterslow Rd, east of rail bridge, Porton.

P1B Land on north side of Winterslow Rd, adjoining P1A to the east.

P4B Land off Buller Park, opposite Porton Hotel, Porton.

10 dwellings

10 dwellings

5 dwellings



### Proposed Site Plan



# Proposed Streetscene



#### Elevation Plans - Plots 1-3



#### Floor Plans - Plots 1-3















# Telephone Exchange - north west











# Telephone Exchange





NORTH-WEST ELEVATION



# No 73 Winterslow Rd – south west









#### No 73 Winterslow Rd





# Nos 72-82 Winterslow Rd – south west







# The Old Railway Hotel – north











#### Views from the hotel







#### From the hotel



#### Trees











# Landscaping



### Tracking



# 8) PL/2024/07489 - High View and Bonakers Farm, Idmiston Road, Porton, Salisbury, SP4 0LD Demolition of existing dwelling and annex and construction of 4 dwellings (Resubmission of PL/2023/08067) Recommendation: Approve with Conditions





### Existing site plan



# Proposed site plan



### Extent of settlement bound