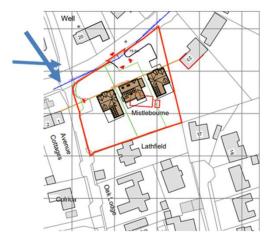

ition of Existing Bungalow and Erection of 3no. dwellings, access and associated works.

#### **Recommendation: Approve with Conditions**





otography 37

## Neighbourhood plan area



Settlement boundary



## Existing site plan



## Proposed site plan



## Plot one floor plans





### Plot one elevations – front and side (west)





#### Plot one elevations – rear and side (east)



## Plot two floor plans



### Plot two elevations – front and side (west)





### Plot two elevations – rear and side (east)



## Plot three floor plans



Plot 3: Proposed ground



Plot 3: Proposed first floor



Plot 3: Proposed roof plan

## Plot three elevations – front and side – (east)





### Plot three elevations rear and side (east)





## Street elevations/sections



## Looking south





## Looking west





## Existing access onto The Avenue







# North along the Avenue and Lathfield







### General views of site





## East boundary







## General view of site looking west







# Southern Area Planning Committee

20<sup>th</sup> February 2025