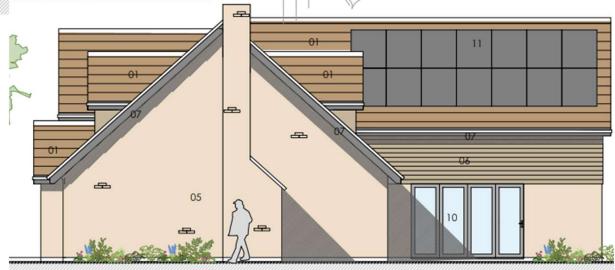

ion of PL/2023/08067) Recommendation: Approve with Conditions





### Existing site plan



# Proposed site plan



### Extent of settlement boundary



# Extent of settlement boundary (closer view)



# Proposed site plan













### Street view image



#### View from entrance



#### View from entrance



# View looking north-east



### View looking south-west



#### 9) PL/2024/04928 - Mistle Bourne, The Avenue, Porton, Salisbury, SP4 0NT

Demolition of Existing Bungalow and Erection of 3no. dwellings, access and associated works.

#### **Recommendation: Approve with Conditions**





otography 37

## Neighbourhood plan area



Settlement boundary



## Existing site plan



## Proposed site plan



## Plot one floor plans





### Plot one elevations – front and side (west)





#### Plot one elevations – rear and side (east)



## Plot two floor plans



### Plot two elevations – front and side (west)





### Plot two elevations – rear and side (east)



## Plot three floor plans



Plot 3: Proposed ground



Plot 3: Proposed first floor



Plot 3: Proposed roof plan

## Plot three elevations – front and side – (east)





### Plot three elevations rear and side (east)





## Street elevations/sections



## Looking south





## Looking west





## Existing access onto The Avenue







# North along the Avenue and Lathfield







### General views of site





## East boundary







## General view of site looking west







# Southern Area Planning Committee

20<sup>th</sup> February 2025