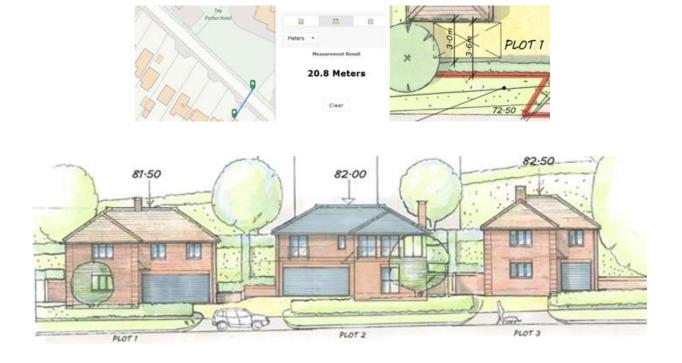

JU Construction of three dwellings with associated access, parking and landscaping Recommendation: Approve with Conditions





# Adopted Settlement Boundary and Historic Map





#### Idmiston Neighbourhood Plan



P1A Land on north side of Winterslow Rd, east of rail bridge, Porton.

P1B Land on north side of Winterslow Rd, adjoining P1A to the east.

P4B Land off Buller Park, opposite Porton Hotel, Porton.

10 dwellings

10 dwellings

5 dwellings



### Proposed Site Plan



# Proposed Streetscene



#### Elevation Plans - Plots 1-3



#### Floor Plans - Plots 1-3















# Telephone Exchange - north west











# Telephone Exchange





NORTH-WEST ELEVATION



# No 73 Winterslow Rd – south west









#### No 73 Winterslow Rd





# Nos 72-82 Winterslow Rd – south west







# The Old Railway Hotel – north











#### Views from the hotel







#### From the hotel



#### Trees











# Landscaping



### Tracking



# 8) PL/2024/07489 - High View and Bonakers Farm, Idmiston Road, Porton, Salisbury, SP4 0LD Demolition of existing dwelling and annex and construction of 4 dwellings (Resubmission of PL/2023/08067) Recommendation: Approve with Conditions





### Existing site plan



# Proposed site plan



### Extent of settlement boundary



# Extent of settlement boundary (closer view)



# Proposed site plan













### Street view image



#### View from entrance



#### View from entrance



# View looking north-east



### View looking south-west



#### 9) PL/2024/04928 - Mistle Bourne, The Avenue, Porton, Salisbury, SP4 0NT

Demolition