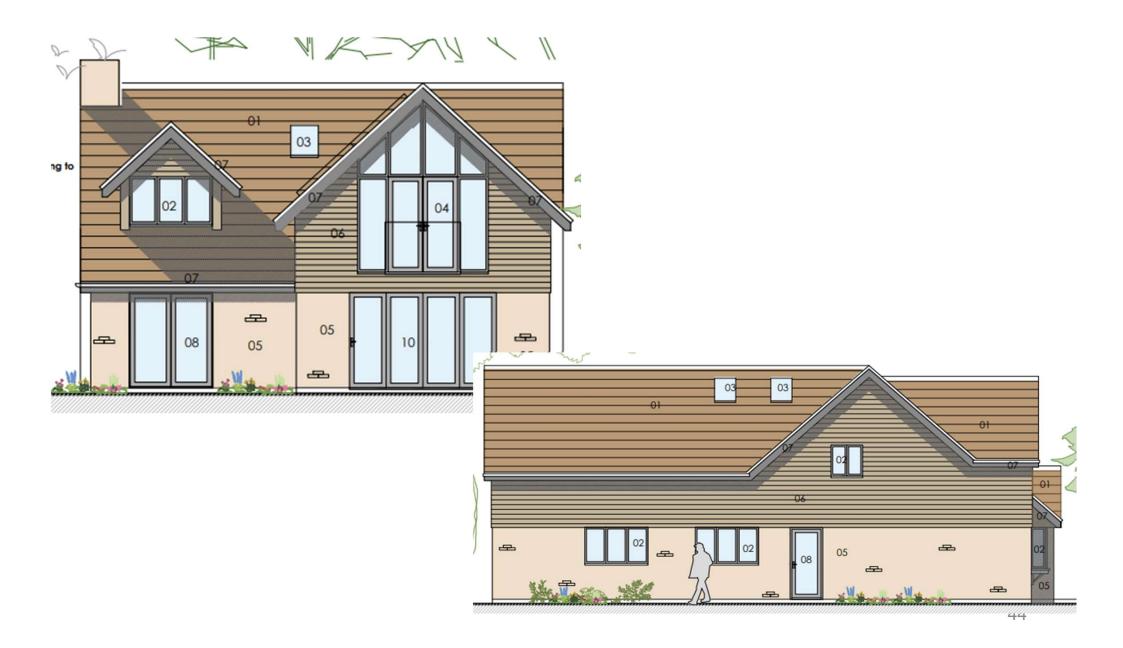

## Plot two floor plans

### Plot two elevations – front and side (west)

### Plot two elevations – rear and side (east)