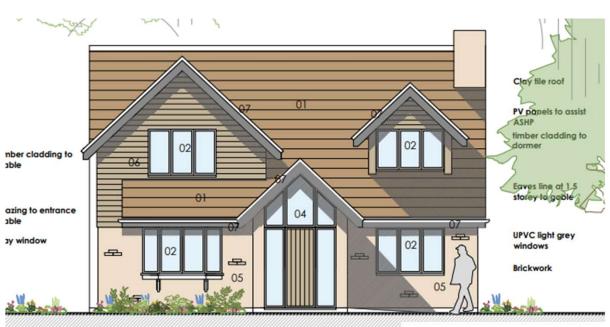

ssion of PL/2023/08067) Recommendation: Approve with Conditions





### Existing site plan



# Proposed site plan



### Extent of settlement boundary



# Extent of settlement boundary (closer view)



# Proposed site plan













### Street view image



#### View from entrance



#### View from entrance



# View looking north-east



### View looking south-west



#### 9) PL/2024/04928 - Mistle Bourne, The Avenue, Porton, Salisbury, SP4 0NT

Demolition of Existing Bungalow and Erection of 3no. dwellings, access and associated works.

#### **Recommendation: Approve with Conditions**





otography 37

## Neighbourhood plan area



Settlement boundary



## Existing site plan



## Proposed site plan



## Plot one floor plans





### Plot one elevations – front and side (west)





#### Plot one elevations – rear and side (east)



## Plot two floor plans



### Plot two elevations – front and side (west)





### Plot two elevations – rear and side (east)



## Plot three floor plans



Plot 3: Proposed ground



Plot 3: Proposed first floor



Plot 3: Proposed roof plan

## Plot three elevations – front and side – (east)





### Plot three elevations rear and side (east)





## Street elevations/sections



## Looking south





## Looking west





## Existing access onto The Avenue







# North along the Avenue and Lathfield







### General views of site





## East boundary







## General view of site looking west







# Southern Area Planning Committee

20<sup>th</sup> February 2025