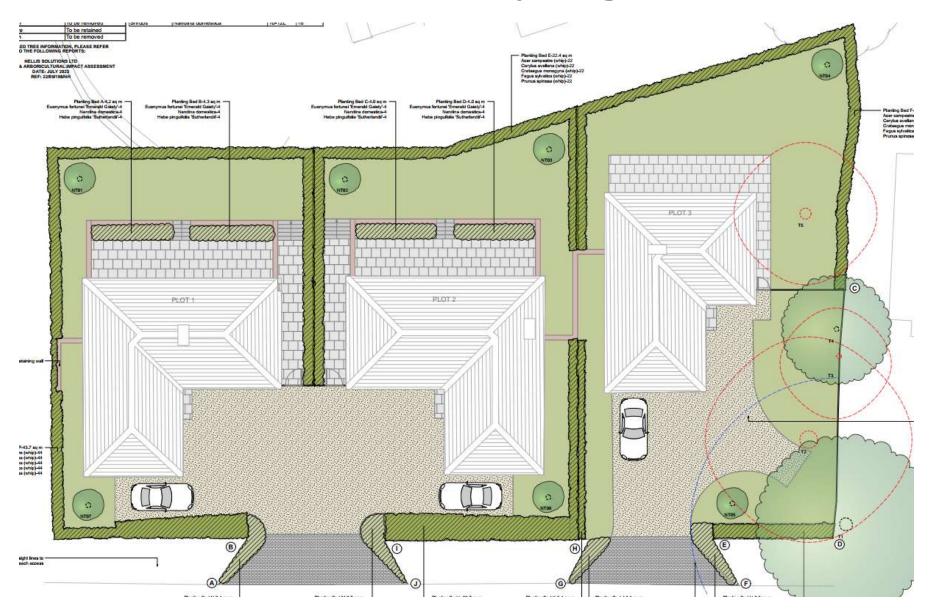

ttlement Boundary and Historic Map





#### Idmiston Neighbourhood Plan



P1A Land on north side of Winterslow Rd, east of rail bridge, Porton.

P1B Land on north side of Winterslow Rd, adjoining P1A to the east.

P4B Land off Buller Park, opposite Porton Hotel, Porton.

10 dwellings

10 dwellings

5 dwellings



### Proposed Site Plan



# Proposed Streetscene



#### Elevation Plans - Plots 1-3



#### Floor Plans - Plots 1-3















# Telephone Exchange - north west











# Telephone Exchange





NORTH-WEST ELEVATION



# No 73 Winterslow Rd – south west









#### No 73 Winterslow Rd





# Nos 72-82 Winterslow Rd – south west







# The Old Railway Hotel – north











#### Views from the hotel







#### From the hotel



#### Trees











# Landscaping



### Tracking



# 8) PL/2024/07489 - High View and Bonakers Farm, Idmiston Road, Porton, Salisbury, SP4 0LD Demolition of existing dwelling and annex and construction of 4 dwellings (Resubmission of PL/2023/08067) Recommendation: Approve with Conditions





### Existing site plan



# Proposed site plan



### Extent of settlement boundary



# Extent of settlement boundary (closer view)



# Proposed site plan













### Street view image



#### View from entrance



#### View from entrance



# View looking north-east



### View looking south-west



#### 9) PL/2024/04928 - Mistle Bourne, The Avenue, Porton, Salisbury, SP4 0NT

Demolition of Existing Bungalow and Erection of 3no. dwellings, access and associated works.

#### **Recommendation: Approve with Conditions**





oto