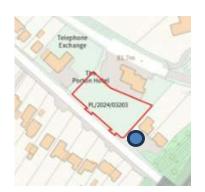

# 7) PL/2024/03203 - Land to the rear of the Porton Hotel, Winterslow Road, Porton, SP4 0JU Construction of three dwellings with associated access, parking and landscaping Recommendation: Approve with Conditions