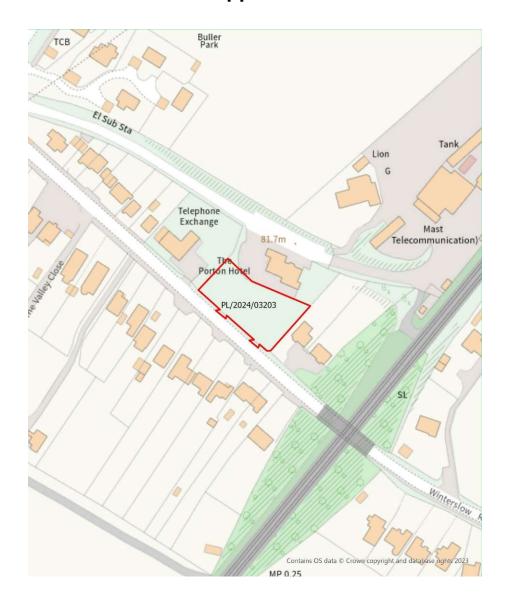

# 7) PL/2024/03203 - Land to the rear of the Porton Hotel, Winterslow Road, Porton, SP4 0JU Construction of three dwellings with associated access, parking and landscaping Recommendation: Approve with Conditions

# Adopted Settlement Boundary and Historic Map