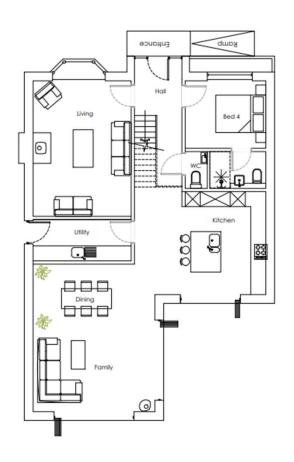

sed site plan













### Street view image



#### View from entrance



#### View from entrance



# View looking north-east



### View looking south-west



#### 9) PL/2024/04928 - Mistle Bourne, The Avenue, Porton, Salisbury, SP4 0NT

Demolition of Existing Bungalow and Erection of 3no. dwellings, access and associated works.

#### **Recommendation: Approve with Conditions**





otography 37

## Neighbourhood plan area



Settlement boundary



## Existing site plan



## Proposed site plan



## Plot one floor plans





### Plot one elevations – front and side (west)





#### Plot one elevations – rear and side (east)



## Plot two floor plans



### Plot two elevations – front and side (west)





### Plot two elevations – rear and side (east)



## Plot three floor plans



Plot 3: Proposed ground



Plot 3: Proposed first floor



Plot 3: Proposed roof plan

## Plot three elevations – front and side – (east)





### Plot three elevations rear and side (east)





## Street elevations/sections



## Looking south





## Looking west





## Existing access onto The Avenue







# North along the Avenue and Lathfield







### General views of site





## East boundary







## General view of site looking west







# Southern Area Planning Committee

20<sup>th</sup> February 2025