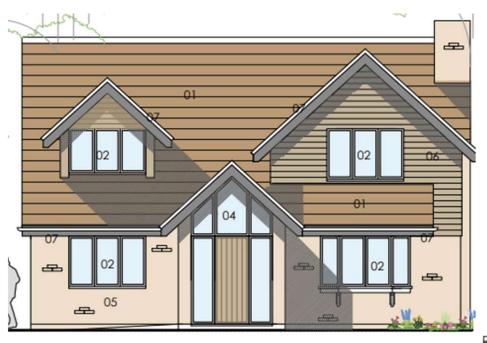

ew looking south-west



#### 9) PL/2024/04928 - Mistle Bourne, The Avenue, Porton, Salisbury, SP4 0NT

Demolition of Existing Bungalow and Erection of 3no. dwellings, access and associated works.

#### **Recommendation: Approve with Conditions**





otography 37

## Neighbourhood plan area



Settlement boundary



## Existing site plan



## Proposed site plan



## Plot one floor plans





### Plot one elevations – front and side (west)





#### Plot one elevations – rear and side (east)



## Plot two floor plans



### Plot two elevations – front and side (west)





### Plot two elevations – rear and side (east)



## Plot three floor plans



Plot 3: Proposed ground



Plot 3: Proposed first floor



Plot 3: Proposed roof plan

## Plot three elevations – front and side – (east)





### Plot three elevations rear and side (east)





## Street elevations/sections



## Looking south





## Looking west





## Existing access onto The Avenue







# North along the Avenue and Lathfield







### General views of site





## East boundary







## General view of site looking west







# Southern Area Planning Committee

20<sup>th</sup> February 2025