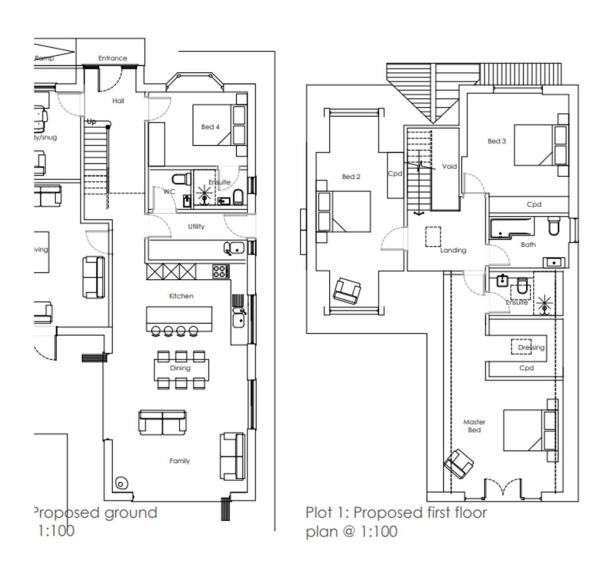

ng and annex and construction of 4 dwellings (Resubmission of PL/2023/08067) Recommendation: Approve with Conditions





### Existing site plan



# Proposed site plan



### Extent of settlement boundary



# Extent of settlement boundary (closer view)



# Proposed site plan













### Street view image



#### View from entrance



#### View from entrance



# View looking north-east



### View looking south-west



#### 9) PL/2024/04928 - Mistle Bourne, The Avenue, Porton, Salisbury, SP4 0NT

Demolition of Existing Bungalow and Erection of 3no. dwellings, access and associated works.

#### **Recommendation: Approve with Conditions**





otography 37

## Neighbourhood plan area



Settlement boundary



## Existing site plan



## Proposed site plan



## Plot one floor plans





### Plot one elevations – front and side (west)





#### Plot one elevations – rear and side (east)



## Plot two floor plans



### Plot two elevations – front and side (west)





### Plot two elevations – rear and side (east)



## Plot three floor plans



Plot 3: Proposed ground



Plot 3: Proposed first floor



Plot 3: Proposed roof plan

## Plot three elevations – front and side – (east)





### Plot three elevations rear and side (east)





## Street elevations/sections



## Looking south





## Looking west





## Existing access onto The Avenue







# North along the Avenue and Lathfield







### General views of site





## East boundary







## General view of site looking west







# Southern Area Planning Committee

20<sup>th</sup> February 2025