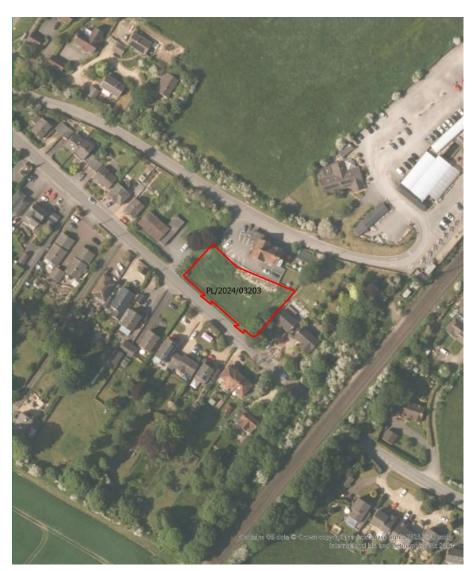

# 7) PL/2024/03203 - Land to the rear of the Porton Hotel, Winterslow Road, Porton, SP4 0JU Construction of three dwellings with associated access, parking and landscaping Recommendation: Approve with Conditions

# Adopted Settlement Boundary and Historic Map