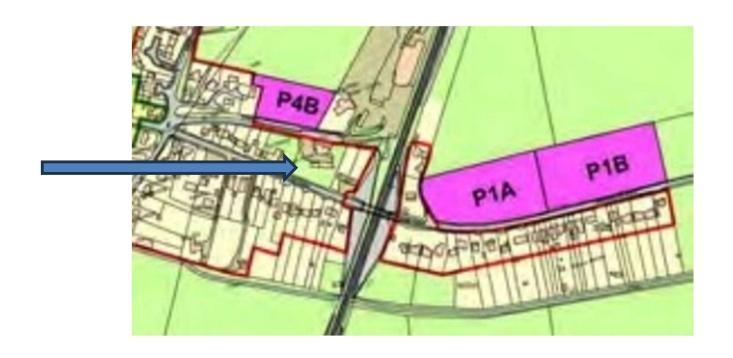

# Adopted Settlement Boundary and Historic Map

#### Idmiston Neighbourhood Plan

P1A Land on north side of Winterslow Rd, east of rail bridge, Porton.

P1B Land on north side of Winterslow Rd, adjoining P1A to the east.

P4B Land off Buller Park, opposite Porton Hotel, Porton.

10 dwellings

10 dwellings

5 dwellings