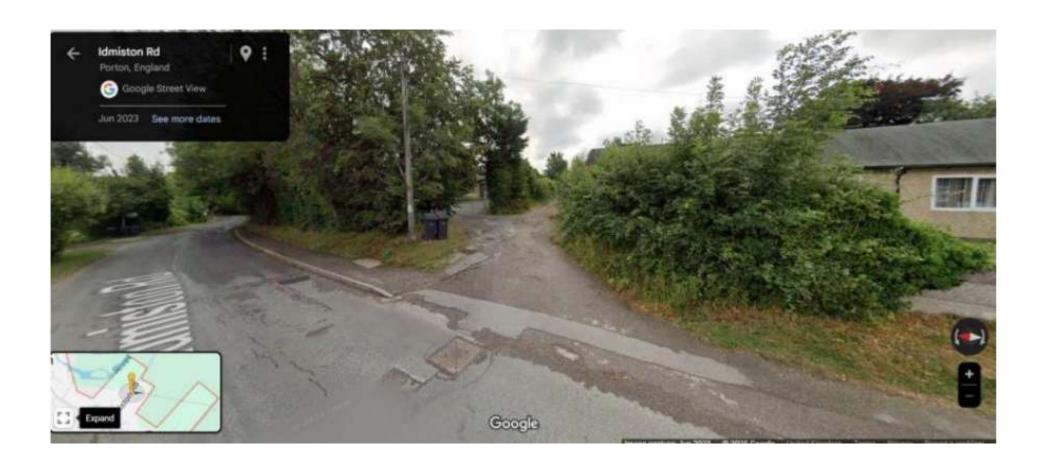

ephone Exchange - north west











# Telephone Exchange





NORTH-WEST ELEVATION



# No 73 Winterslow Rd – south west









#### No 73 Winterslow Rd





# Nos 72-82 Winterslow Rd – south west







# The Old Railway Hotel – north











#### Views from the hotel







#### From the hotel



#### Trees











# Landscaping



### Tracking



# 8) PL/2024/07489 - High View and Bonakers Farm, Idmiston Road, Porton, Salisbury, SP4 0LD Demolition of existing dwelling and annex and construction of 4 dwellings (Resubmission of PL/2023/08067) Recommendation: Approve with Conditions





### Existing site plan



# Proposed site plan



### Extent of settlement boundary



# Extent of settlement boundary (closer view)



# Proposed site plan













### Street view image



#### View from entrance



#### View from entrance



# View looking north-east



### View looking south-west



#### 9) PL/2024/04928 - Mistle Bourne, The Avenue, Porton, Salisbury, SP4 0NT

Demolition of Existing Bungalow and Erection of 3no. dwellings, access and associated works.

#### **Recommendation: Approve with Conditions**





otography 37

## Neighbourhood plan area



Settlement boundary



## Existing site plan



## Proposed site plan



## Plot one floor plans





### Plot one elevations – front and side (west)





#### Plot one elevations – rear and side (east)



## Plot two floor plans



### Plot two elevations – front and side (west)





### Plot two elevations – rear and side (east)



## Plot three floor plans



Plot 3: Proposed ground



Plot 3: Proposed firs