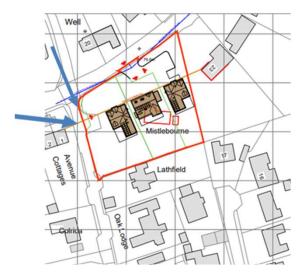

ss and associated works.

#### **Recommendation: Approve with Conditions**





otography 37

## Neighbourhood plan area



Settlement boundary



## Existing site plan



## Proposed site plan



## Plot one floor plans





### Plot one elevations – front and side (west)





#### Plot one elevations – rear and side (east)



## Plot two floor plans



### Plot two elevations – front and side (west)





### Plot two elevations – rear and side (east)



## Plot three floor plans



Plot 3: Proposed ground



Plot 3: Proposed first floor



Plot 3: Proposed roof plan

## Plot three elevations – front and side – (east)





### Plot three elevations rear and side (east)





## Street elevations/sections



## Looking south





## Looking west





## Existing access onto The Avenue







# North along the Avenue and Lathfield







### General views of site





## East boundary







## General view of site looking west







# Southern Area Planning Committee

20<sup>th</sup> February 2025