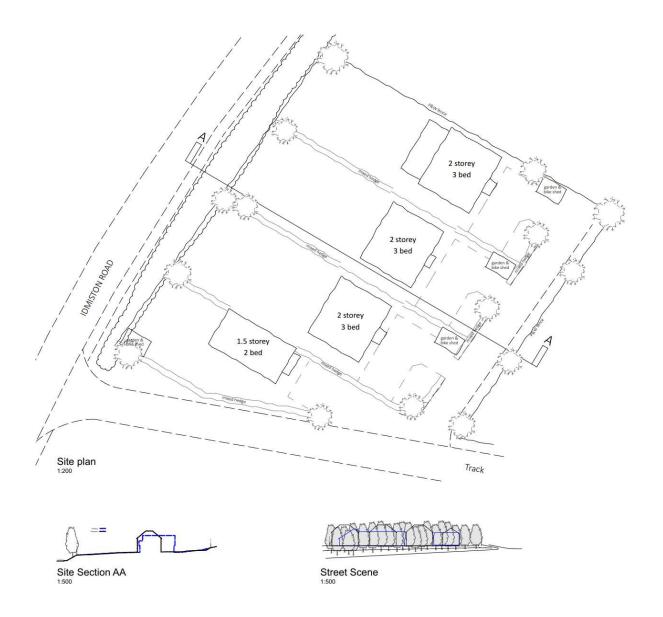

ns - Plots 1-3















# Telephone Exchange - north west











# Telephone Exchange





NORTH-WEST ELEVATION



# No 73 Winterslow Rd – south west









#### No 73 Winterslow Rd





# Nos 72-82 Winterslow Rd – south west







# The Old Railway Hotel – north











#### Views from the hotel







#### From the hotel



#### Trees











# Landscaping



### Tracking



# 8) PL/2024/07489 - High View and Bonakers Farm, Idmiston Road, Porton, Salisbury, SP4 0LD Demolition of existing dwelling and annex and construction of 4 dwellings (Resubmission of PL/2023/08067) Recommendation: Approve with Conditions





### Existing site plan



# Proposed site plan



### Extent of settlement boundary



# Extent of settlement boundary (closer view)



# Proposed site plan













### Street view image



#### View from entrance



#### View from entrance



# View looking north-east



### View looking south-west



#### 9) PL/2024/04928 - Mistle Bourne, The Avenue, Porton, Salisbury, SP4 0NT

Demolition of Existing Bungalow and Erection of 3no. dwellings, access and associated works.

#### **Recommendation: Approve with Conditions**





otography 37

## Neighbourhood plan area



Settlement boundary



## Existing site plan



## Proposed site plan



## Plot one floor plans





### Plot one elevations – front and side (west)





#### Plot one elevations – rear and side (east)



## Plot two floor plans



### Plot two elevations – front and side (west)





### Plot two elevations – rear and side (east)



## Plot three floor plans



Plot 3: Propo