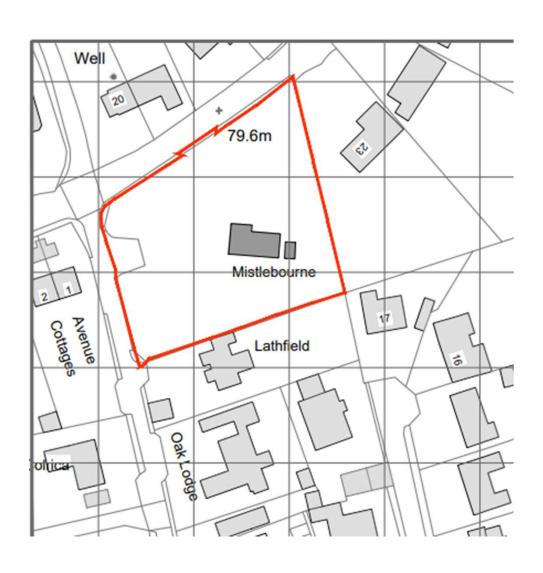

on, Salisbury, SP4 0LD Demolition of existing dwelling and annex and construction of 4 dwellings (Resubmission of PL/2023/08067) Recommendation: Approve with Conditions





### Existing site plan



# Proposed site plan



### Extent of settlement boundary



# Extent of settlement boundary (closer view)



# Proposed site plan













### Street view image



#### View from entrance



#### View from entrance



# View looking north-east



### View looking south-west



#### 9) PL/2024/04928 - Mistle Bourne, The Avenue, Porton, Salisbury, SP4 0NT

Demolition of Existing Bungalow and Erection of 3no. dwellings, access and associated works.

#### **Recommendation: Approve with Conditions**





otography 37

## Neighbourhood plan area



Settlement boundary



## Existing site plan



## Proposed site plan



## Plot one floor plans





### Plot one elevations – front and side (west)





#### Plot one elevations – rear and side (east)



## Plot two floor plans



### Plot two elevations – front and side (west)





### Plot two elevations – rear and side (east)



## Plot three floor plans



Plot 3: Proposed ground



Plot 3: Proposed first floor



Plot 3: Proposed roof plan

## Plot three elevations – front and side – (east)





### Plot three elevations rear and side (east)





## Street elevations/sections



## Looking south





## Looking west





## Existing access onto The Avenue







# North along the Avenue and Lathfield







### General views of site





## East boundary







## General view of site looking west







# Southern Area Plannin