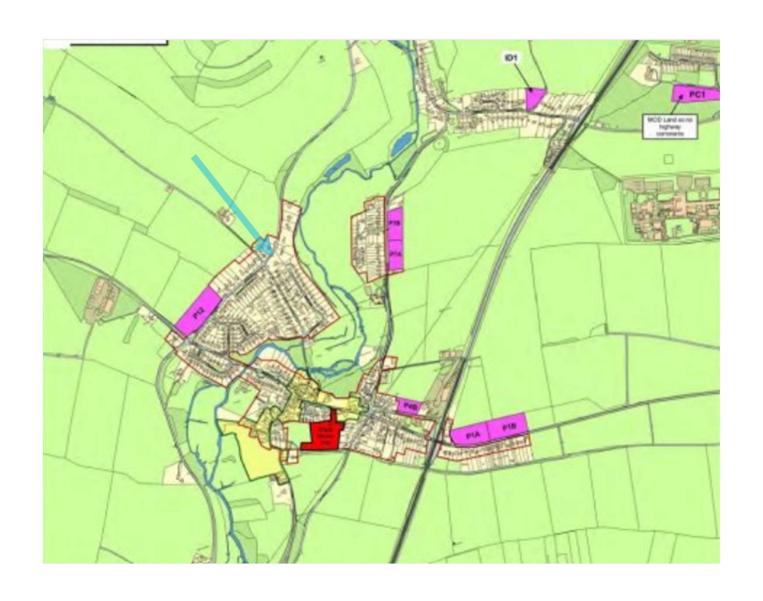

#### Idmiston Neighbourhood Plan

P1A Land on north side of Winterslow Rd, east of rail bridge, Porton.

P1B Land on north side of Winterslow Rd, adjoining P1A to the east.

P4B Land off Buller Park, opposite Porton Hotel, Porton.

10 dwellings

10 dwellings

5 dwellings