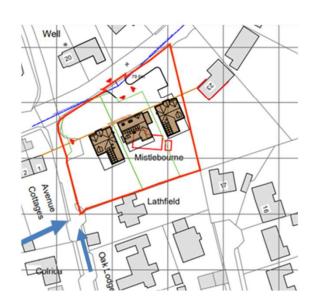

#### 9) PL/2024/04928 - Mistle Bourne, The Avenue, Porton, Salisbury, SP4 0NT

Demolition of Existing Bungalow and Erection of 3no. dwellings, access and associated works.

## Neighbourhood plan area

Settlement boundary