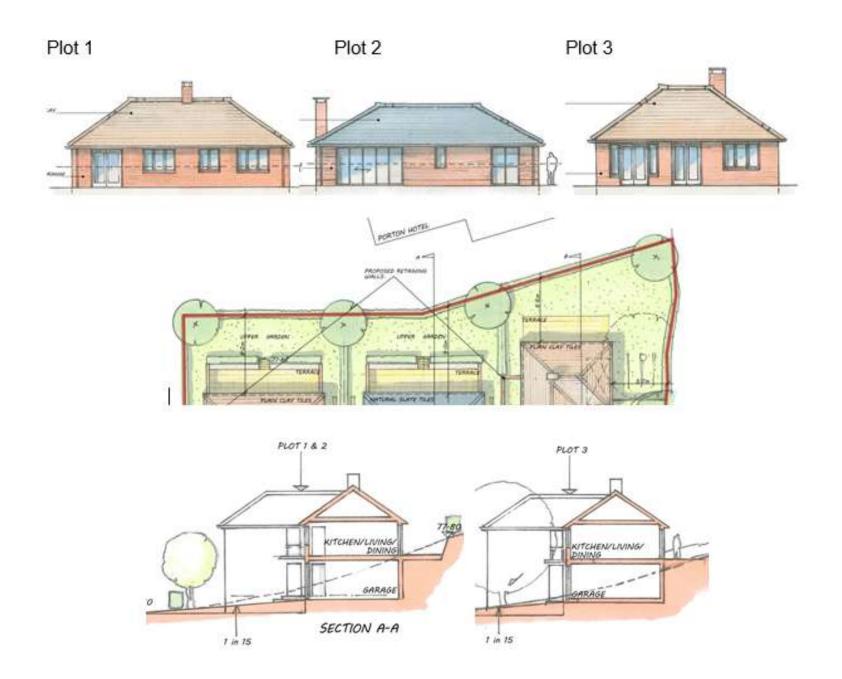

prove with Conditions





# Adopted Settlement Boundary and Historic Map





#### Idmiston Neighbourhood Plan



P1A Land on north side of Winterslow Rd, east of rail bridge, Porton.

P1B Land on north side of Winterslow Rd, adjoining P1A to the east.

P4B Land off Buller Park, opposite Porton Hotel, Porton.

10 dwellings

10 dwellings

5 dwellings



### Proposed Site Plan



# Proposed Streetscene



#### Elevation Plans - Plots 1-3



#### Floor Plans - Plots 1-3















# Telephone Exchange - north west











# Telephone Exchange





NORTH-WEST ELEVATION



# No 73 Winterslow Rd – south west









#### No 73 Winterslow Rd





# Nos 72-82 Winterslow Rd – south west







# The Old Railway Hotel – north











#### Views from the hotel







#### From the hotel



#### Trees











# Landscaping



### Tracking



# 8) PL/2024/07489 - High View and Bonakers Farm, Idmiston Road, Porton, Salisbury, SP4 0LD Demolition of existing dwelling and annex and construction of 4 dwellings (Resubmission of PL/2023/08067) Recommendation: Approve with Conditions





### Existing site plan



# Proposed site plan



### Extent of settlement boundary



# Extent of settlement boundary (closer view)



# Proposed site plan













### Street view image



#### View from entrance



#### View from entrance



# View looking north-east



### View looking south-west



#### 9) PL/2024/04928 - Mistle Bourne, The Avenue, Porton, Salisbury, SP4 0NT

Demolition of Existing Bungalow and Erection of 3no. dwellings, access and associated works.

#### **Recommendat