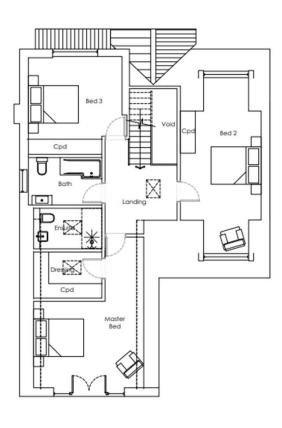

### Street view image



#### View from entrance



#### View from entrance



# View looking north-east



### View looking south-west



#### 9) PL/2024/04928 - Mistle Bourne, The Avenue, Porton, Salisbury, SP4 0NT

Demolition of Existing Bungalow and Erection of 3no. dwellings, access and associated works.

#### **Recommendation: Approve with Conditions**





otography 37

## Neighbourhood plan area



Settlement boundary



## Existing site plan



## Proposed site plan



## Plot one floor plans





### Plot one elevations – front and side (west)





#### Plot one elevations – rear and side (east)



## Plot two floor plans



### Plot two elevations – front and side (west)





### Plot two elevations – rear and side (east)



## Plot three floor plans



Plot 3: Proposed ground



Plot 3: Proposed first floor



Plot 3: Proposed roof plan

## Plot three elevations – front and side – (east)





### Plot three elevations rear and side (east)





## Street elevations/sections



## Looking south





## Looking west





## Existing access onto The Avenue







# North along the Avenue and Lathfield







### General views of site





## East boundary







## General view of site looking west







# Southern Area Planning Committee

20<sup>th</sup> February 2025