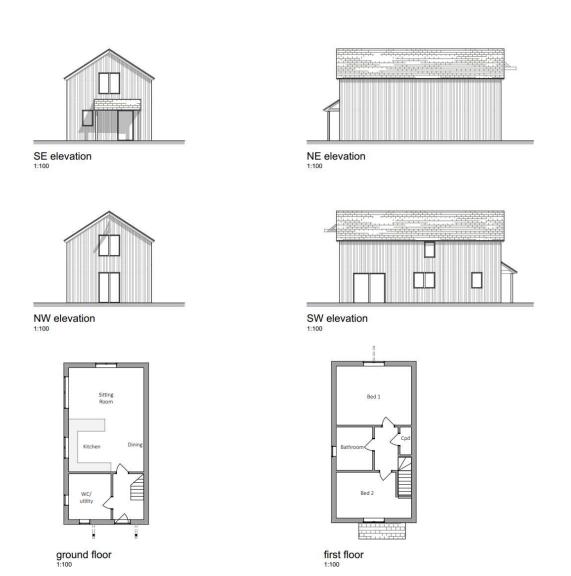

Plots 1-3















# Telephone Exchange - north west











# Telephone Exchange





NORTH-WEST ELEVATION



# No 73 Winterslow Rd – south west









#### No 73 Winterslow Rd





# Nos 72-82 Winterslow Rd – south west







# The Old Railway Hotel – north











#### Views from the hotel







#### From the hotel



#### Trees











# Landscaping



### Tracking



# 8) PL/2024/07489 - High View and Bonakers Farm, Idmiston Road, Porton, Salisbury, SP4 0LD Demolition of existing dwelling and annex and construction of 4 dwellings (Resubmission of PL/2023/08067) Recommendation: Approve with Conditions





### Existing site plan



# Proposed site plan



### Extent of settlement boundary



# Extent of settlement boundary (closer view)



# Proposed site plan













### Street view image



#### View from entrance



#### View from entrance



# View looking north-east



### View looking south-west



#### 9) PL/2024/04928 - Mistle Bourne, The Avenue, Porton, Salisbury, SP4 0NT

Demolition of Existing Bungalow and Erection of 3no. dwellings, access and associated works.

#### **Recommendation: Approve with Conditions**





otography 37

## Neighbourhood plan area



Settlement boundary



## Existing site plan



## Proposed site plan



## Plot one floor plans





### Plot one elevations – front and side (west)





#### Plot one elevations – rear and side (east)



## Plot two floor plans



### Plot two elevations – front and side (west)





### Plot two elevations – rear and side (east)



## Plot three floor plans



Plot 3: Proposed