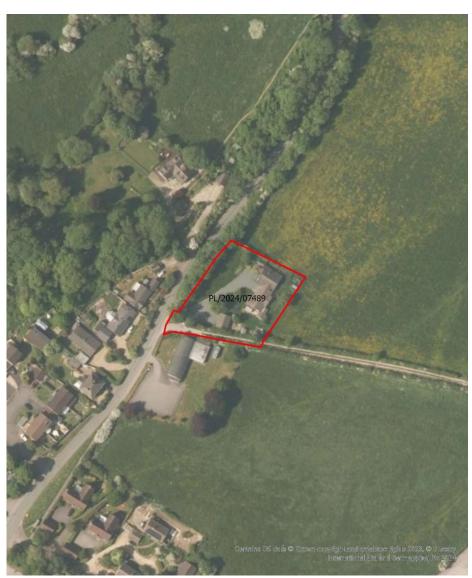

# 8) PL/2024/07489 - High View and Bonakers Farm, Idmiston Road, Porton, Salisbury, SP4 0LD Demolition of existing dwelling and annex and construction of 4 dwellings (Resubmission of PL/2023/08067) Recommendation: Approve with Conditions

### Existing site plan