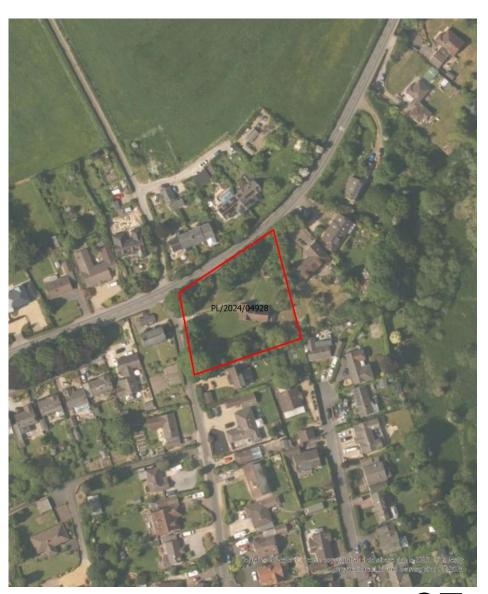

#### 9) PL/2024/04928 - Mistle Bourne, The Avenue, Porton, Salisbury, SP4 0NT

Demolition of Existing Bungalow and Erection of 3no. dwellings, access and associated works.

## Existing site plan