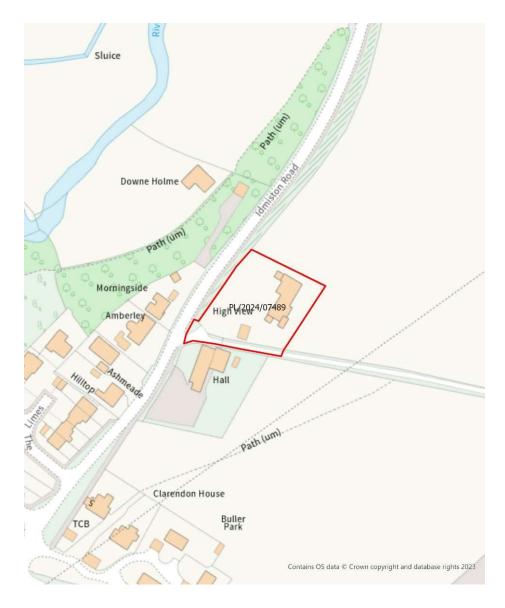

# 8) PL/2024/07489 - High View and Bonakers Farm, Idmiston Road, Porton, Salisbury, SP4 0LD Demolition of existing dwelling and annex and construction of 4 dwellings (Resubmission of PL/2023/08067) Recommendation: Approve with Conditions

### Extent of settlement boundary