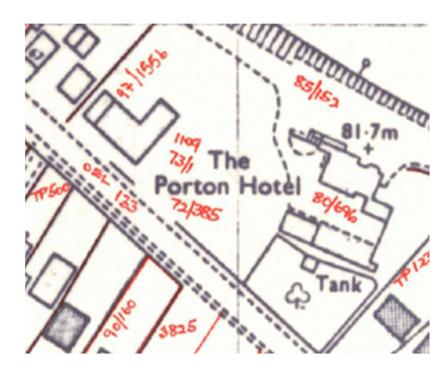

# 7) PL/2024/03203 - Land to the rear of the Porton Hotel, Winterslow Road, Porton, SP4 0JU Construction of three dwellings with associated access, parking and landscaping Recommendation: Approve with Conditions

# Adopted Settlement Boundary and Historic Map