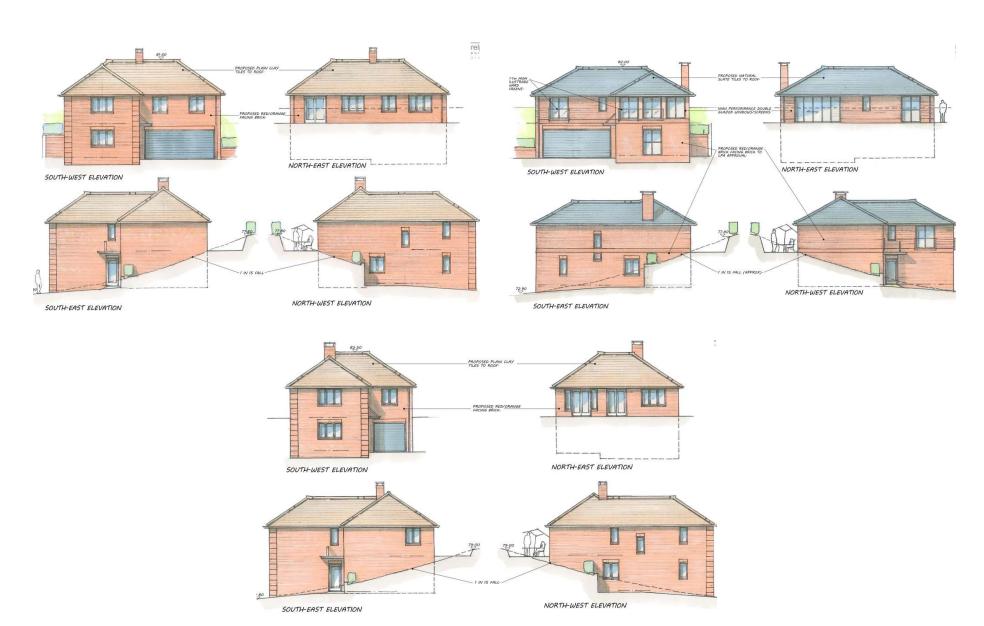

# Southern Area Planning Committee

20<sup>th</sup> February 2025

# 7) PL/2024/03203 - Land to the rear of the Porton Hotel, Winterslow Road, Porton, SP4 0JU Construction of three dwellings with associated access, parking and landscaping Recommendation: Approve with Conditions





# Adopted Settlement Boundary and Historic Map





#### Idmiston Neighbourhood Plan



P1A Land on north side of Winterslow Rd, east of rail bridge, Porton.

P1B Land on north side of Winterslow Rd, adjoining P1A to the east.

P4B Land off Buller Park, opposite Porton Hotel, Porton.

10 dwellings

10 dwellings

5 dwellings



### Proposed Site Plan



# Proposed Streetscene



#### Elevation Plans - Plots 1-3



#### Floor Plans - Plots 1-3















# Telephone Exchange - north west











# Telephone Exchange





NORTH-WEST ELEVATION



# No 73 Winterslow Rd – south west









#### No 73 Winterslow Rd





# Nos 72-82 Winterslow Rd – south west







# The Old Railway Hotel – north











#### Views from the hotel







#### From the hotel



#### Trees











# Landscaping



### Tracking



# 8) PL/2024/07489 - High View and Bonakers Farm, Idmiston Road, Porton, Salisbury, SP4 0LD Demolition of existing dwelling and annex and construction of 4 dwellings (Resubmission of PL/2023/08067) Recommendation: Approve with Conditions





### Existing site plan



# Proposed site plan



### Extent of settlement boundary



# Extent of settlement boundary (closer view)



# Prop