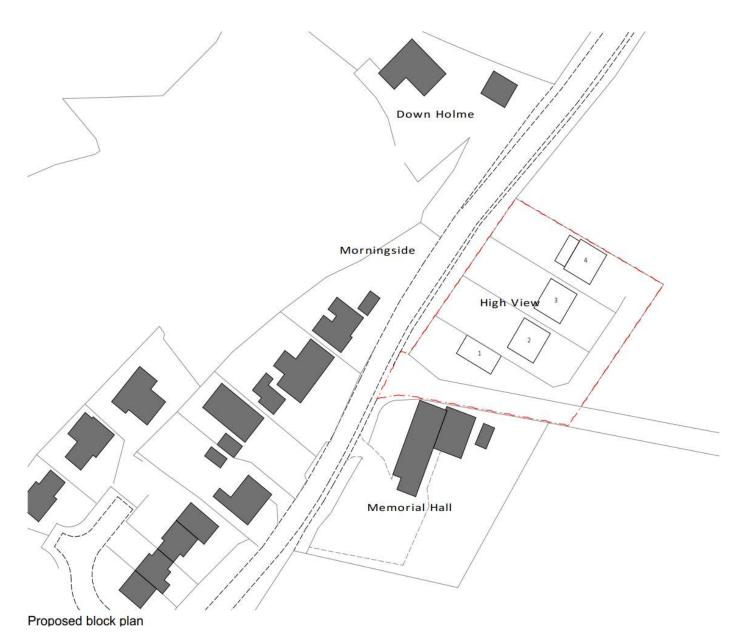

# 8) PL/2024/07489 - High View and Bonakers Farm, Idmiston Road, Porton, Salisbury, SP4 0LD Demolition of existing dwelling and annex and construction of 4 dwellings (Resubmission of PL/2023/08067) Recommendation: Approve with Conditions

### Existing site plan

# Proposed site plan