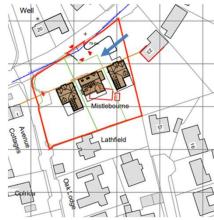

## Existing site plan



## Proposed site plan



## Plot one floor plans





### Plot one elevations – front and side (west)





#### Plot one elevations – rear and side (east)



## Plot two floor plans



### Plot two elevations – front and side (west)





### Plot two elevations – rear and side (east)



## Plot three floor plans



Plot 3: Proposed ground



Plot 3: Proposed first floor



Plot 3: Proposed roof plan

## Plot three elevations – front and side – (east)





### Plot three elevations rear and side (east)





## Street elevations/sections



## Looking south





## Looking west





## Existing access onto The Avenue







# North along the Avenue and Lathfield







### General views of site





## East boundary







## General view of site looking west







# Southern Area Planning Committee

20<sup>th</sup> February 2025