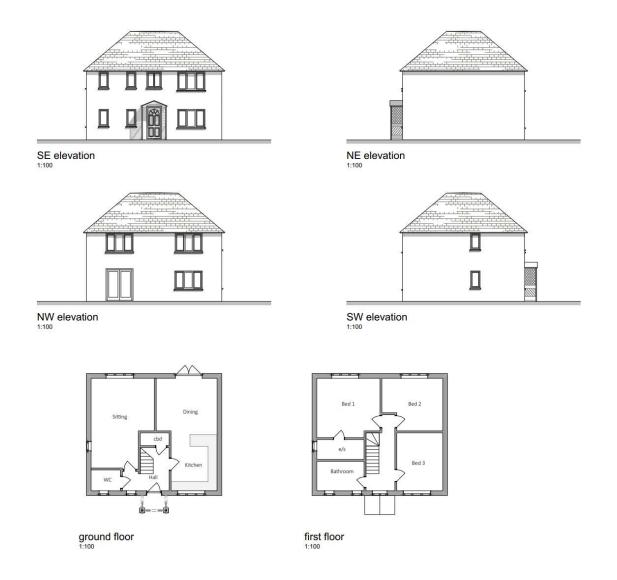

## Plot two floor plans

### Plot two elevations – front and side (west)

### Plot two elevations – rear and side (east)