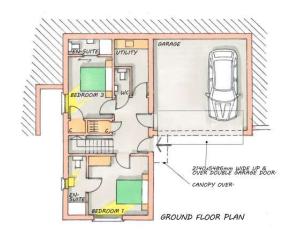

# Southern Area Planning Committee

20<sup>th</sup> February 2025

# 7) PL/2024/03203 - Land to the rear of the Porton Hotel, Winterslow Road, Porton, SP4 0JU Construction of three dwellings with associated access, parking and landscaping Recommendation: Approve with Conditions





# Adopted Settlement Boundary and Historic Map





#### Idmiston Neighbourhood Plan



P1A Land on north side of Winterslow Rd, east of rail bridge, Porton.

P1B Land on north side of Winterslow Rd, adjoining P1A to the east.

P4B Land off Buller Park, opposite Porton Hotel, Porton.

10 dwellings

10 dwellings

5 dwellings



### Proposed Site Plan



# Proposed Streetscene



#### Elevation Plans - Plots 1-3



#### Floor Plans - Plots 1-3















# Telephone Exchange - north west











# Telephone Exchange





NORTH-WEST ELEVATION



# No 73 Winterslow Rd – south west









#### No 73 Winterslow Rd





# Nos 72-82 Winterslow Rd – south west







# The Old Railway Hotel – north











#### Views from the hotel







#### From the hotel



#### Trees











# Landscaping



### Tracking



# 8) PL/2024/07489 - High View and Bonakers Farm, Idmiston Road, Porton, Salisbury, SP4 0LD Demolition of existing dwelling and annex and construction of 4 dwellings (Resubmission of PL/2023/08067) Recommendation: Approve with Conditions





### Existing site plan



# Proposed site plan



### Extent of settlement boundary



# Extent of settlement boundary (closer view)



# Proposed site plan













###