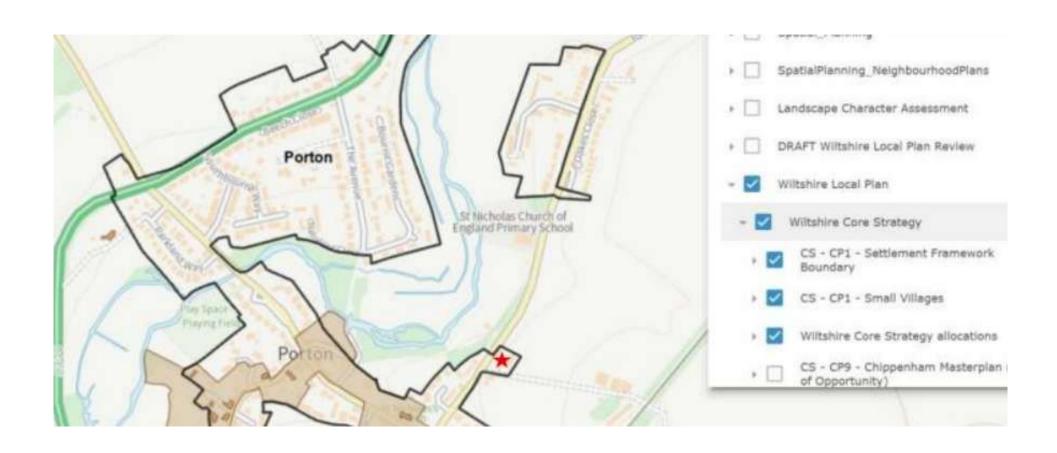

roposed Streetscene



#### Elevation Plans - Plots 1-3



#### Floor Plans - Plots 1-3















# Telephone Exchange - north west











# Telephone Exchange





NORTH-WEST ELEVATION



# No 73 Winterslow Rd – south west









#### No 73 Winterslow Rd





# Nos 72-82 Winterslow Rd – south west







# The Old Railway Hotel – north











#### Views from the hotel







#### From the hotel



#### Trees











# Landscaping



### Tracking



# 8) PL/2024/07489 - High View and Bonakers Farm, Idmiston Road, Porton, Salisbury, SP4 0LD Demolition of existing dwelling and annex and construction of 4 dwellings (Resubmission of PL/2023/08067) Recommendation: Approve with Conditions





### Existing site plan



# Proposed site plan



### Extent of settlement boundary



# Extent of settlement boundary (closer view)



# Proposed site plan













### Street view image



#### View from entrance



#### View from entrance



# View looking north-east



### View looking south-west



#### 9) PL/2024/04928 - Mistle Bourne, The Avenue, Porton, Salisbury, SP4 0NT

Demolition of Existing Bungalow and Erection of 3no. dwellings, access and associated works.

#### **Recommendation: Approve with Conditions**





otography 37

## Neighbourhood plan area



Settlement boundary



## Existing site plan



## Proposed site plan



## Plot one floor plans





### Plot one elevations – front and side (west)





#### Plot one elevations – rear and side (east)



## Plot two floor plans



### Plot two elevations – front and side (west)





### Plot two elevat