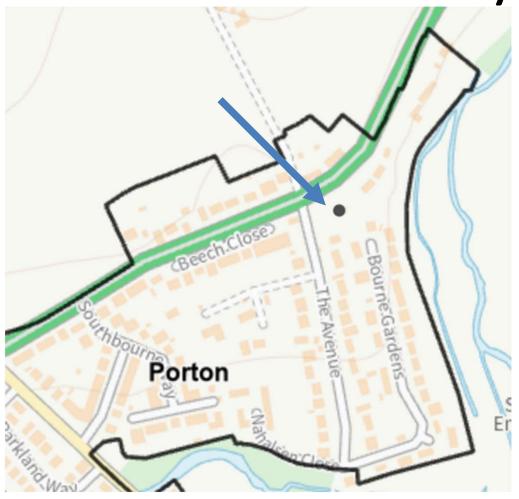

Farm, Idmiston Road, Porton, Salisbury, SP4 0LD Demolition of existing dwelling and annex and construction of 4 dwellings (Resubmission of PL/2023/08067) Recommendation: Approve with Conditions





### Existing site plan



# Proposed site plan



### Extent of settlement boundary



# Extent of settlement boundary (closer view)



# Proposed site plan













### Street view image



#### View from entrance



#### View from entrance



# View looking north-east



### View looking south-west



#### 9) PL/2024/04928 - Mistle Bourne, The Avenue, Porton, Salisbury, SP4 0NT

Demolition of Existing Bungalow and Erection of 3no. dwellings, access and associated works.

#### **Recommendation: Approve with Conditions**





otography 37

## Neighbourhood plan area



Settlement boundary



## Existing site plan



## Proposed site plan



## Plot one floor plans





### Plot one elevations – front and side (west)





#### Plot one elevations – rear and side (east)



## Plot two floor plans



### Plot two elevations – front and side (west)





### Plot two elevations – rear and side (east)



## Plot three floor plans



Plot 3: Proposed ground



Plot 3: Proposed first floor



Plot 3: Proposed roof plan

## Plot three elevations – front and side – (east)





### Plot three elevations rear and side (east)





## Street elevations/sections



## Looking south





## Looking west





## Existing access onto The Avenue







# North along the Avenue and Lathfield







### General views of site





## East boundary







## General view of site looking west