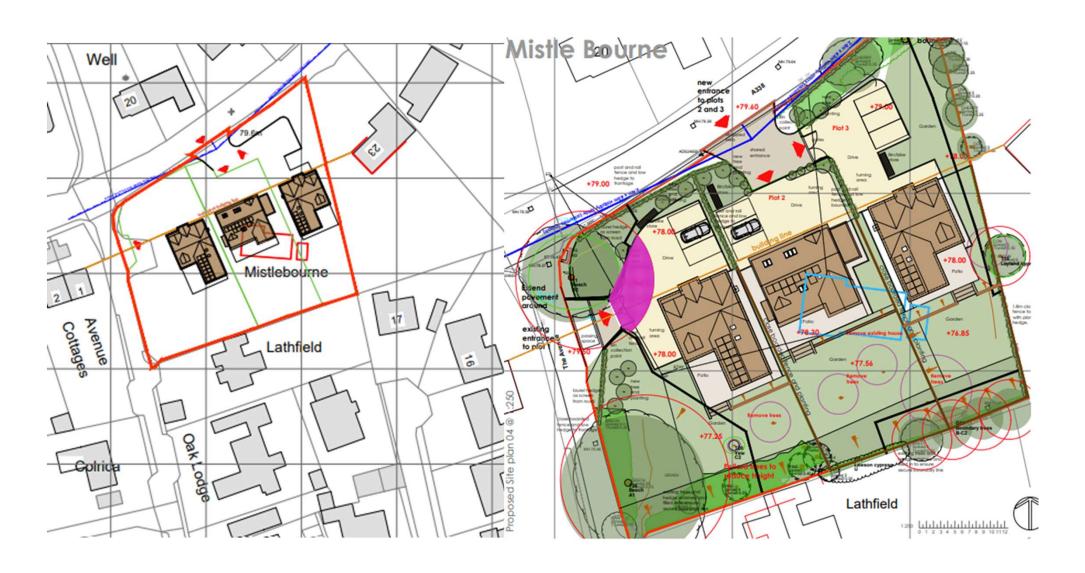

molition of existing dwelling and annex and construction of 4 dwellings (Resubmission of PL/2023/08067) Recommendation: Approve with Conditions





### Existing site plan



# Proposed site plan



### Extent of settlement boundary



# Extent of settlement boundary (closer view)



# Proposed site plan













### Street view image



#### View from entrance



#### View from entrance



# View looking north-east



### View looking south-west



#### 9) PL/2024/04928 - Mistle Bourne, The Avenue, Porton, Salisbury, SP4 0NT

Demolition of Existing Bungalow and Erection of 3no. dwellings, access and associated works.

#### **Recommendation: Approve with Conditions**





otography 37

## Neighbourhood plan area



Settlement boundary



## Existing site plan



## Proposed site plan



## Plot one floor plans





### Plot one elevations – front and side (west)





#### Plot one elevations – rear and side (east)



## Plot two floor plans



### Plot two elevations – front and side (west)





### Plot two elevations – rear and side (east)



## Plot three floor plans



Plot 3: Proposed ground



Plot 3: Proposed first floor



Plot 3: Proposed roof plan

## Plot three elevations – front and side – (east)





### Plot three elevations rear and side (east)





## Street elevations/sections



## Looking south





## Looking west





## Existing access onto The Avenue







# North along the Avenue and Lathfield







### General views of site





## East boundary







## General view of site looking west







# Southern Area Planning Committee

20<sup>th</s