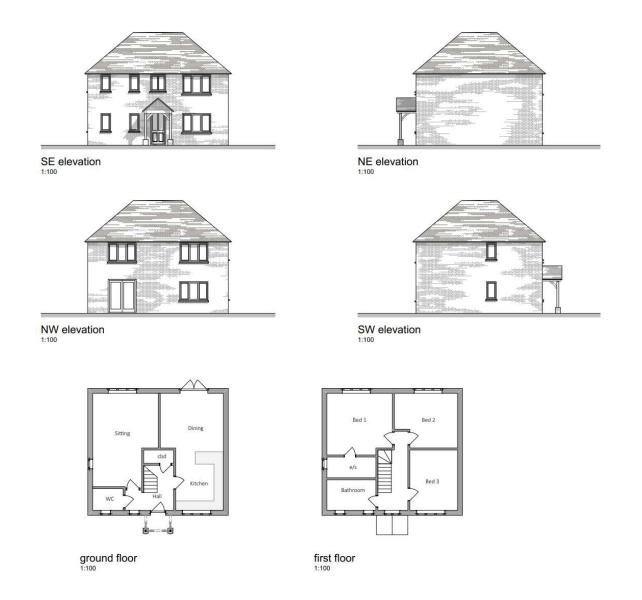

## Plot one floor plans

### Plot one elevations – front and side (west)

#### Plot one elevations – rear and side (east)