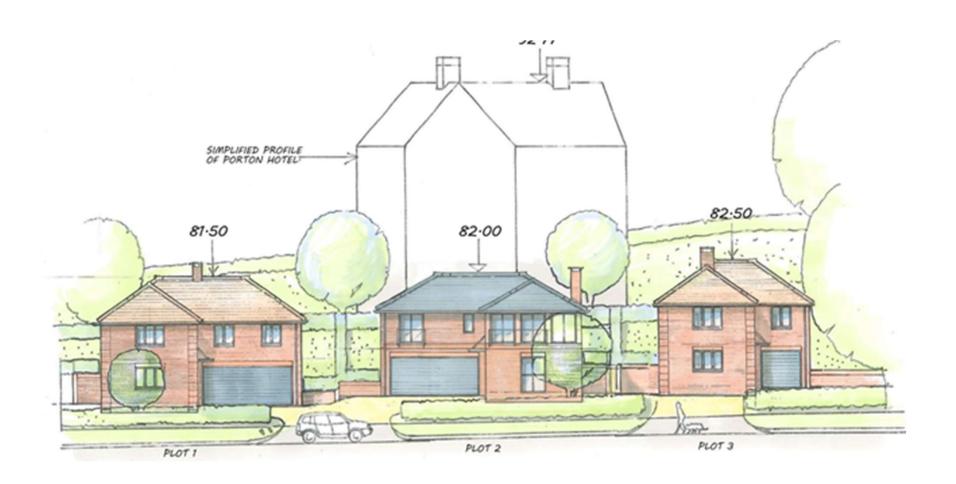

# Southern Area Planning Committee

20<sup>th</sup> February 2025

# 7) PL/2024/03203 - Land to the rear of the Porton Hotel, Winterslow Road, Porton, SP4 0JU Construction of three dwellings with associated access, parking and landscaping Recommendation: Approve with Conditions





# Adopted Settlement Boundary and Historic Map





#### Idmiston Neighbourhood Plan



P1A Land on north side of Winterslow Rd, east of rail bridge, Porton.

P1B Land on north side of Winterslow Rd, adjoining P1A to the east.

P4B Land off Buller Park, opposite Porton Hotel, Porton.

10 dwellings

10 dwellings

5 dwellings



### Proposed Site Plan



# Proposed Streetscene



#### Elevation Plans - Plots 1-3



#### Floor Plans - Plots 1-3















# Telephone Exchange - north west











# Telephone Exchange





NORTH-WEST ELEVATION



# No 73 Winterslow Rd – south west









#### No 73 Winterslow Rd





# Nos 72-82 Winterslow Rd – south west







# The Old Railway Hotel – north











#### Views from the hotel







#### From the hotel



#### Trees











# Landscaping



### Tracking



# 8) PL/2024/07489 - High View and Bonakers Farm, Idmiston Road, Porton, Salisbury, SP4 0LD Demolition of existing dwelling and annex and construction of 4 dwellings (Resubmission of PL/2023/08067) Recommendation: Approve with Conditions





### Existing site plan



# Proposed site plan



### Extent of settlement boundary



# Extent of settlem