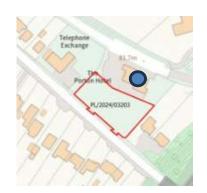

# 7) PL/2024/03203 - Land to the rear of the Porton Hotel, Winterslow Road, Porton, SP4 0JU Construction of three dwellings with associated access, parking and landscaping Recommendation: Approve with Conditions

# Adopted Settlement Boundary and Historic Map