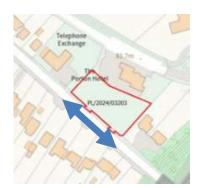

# 7) PL/2024/03203 - Land to the rear of the Porton Hotel, Winterslow Road, Porton, SP4 0JU Construction of three dwellings with associated access, parking and landscaping Recommendation: Approve with Conditions

## Neighbourhood plan area

Settlement boundary