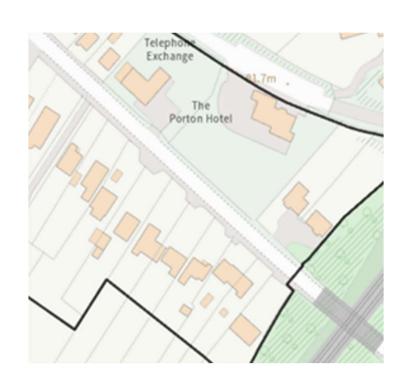

# 7) PL/2024/03203 - Land to the rear of the Porton Hotel, Winterslow Road, Porton, SP4 0JU Construction of three dwellings with associated access, parking and landscaping Recommendation: Approve with Conditions

# Adopted Settlement Boundary and Historic Map