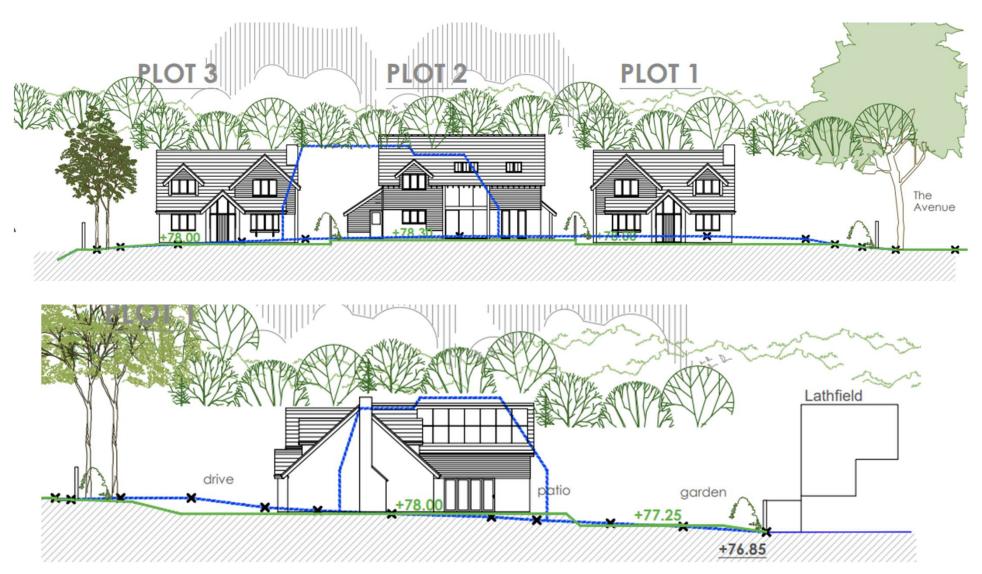

isbury, SP4 0NT

Demolition of Existing Bungalow and Erection of 3no. dwellings, access and associated works.

#### **Recommendation: Approve with Conditions**





otography 37

## Neighbourhood plan area



Settlement boundary



## Existing site plan



## Proposed site plan



## Plot one floor plans





### Plot one elevations – front and side (west)





#### Plot one elevations – rear and side (east)



## Plot two floor plans



### Plot two elevations – front and side (west)





### Plot two elevations – rear and side (east)



## Plot three floor plans



Plot 3: Proposed ground



Plot 3: Proposed first floor



Plot 3: Proposed roof plan

## Plot three elevations – front and side – (east)





### Plot three elevations rear and side (east)





## Street elevations/sections



## Looking south





## Looking west





## Existing access onto The Avenue







# North along the Avenue and Lathfield







### General views of site





## East boundary







## General view of site looking west







# Southern Area Planning Committee

20<sup>th</sup> February 2025