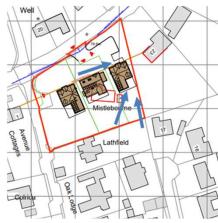

hbourhood plan area



Settlement boundary



## Existing site plan



## Proposed site plan



## Plot one floor plans





### Plot one elevations – front and side (west)





#### Plot one elevations – rear and side (east)



## Plot two floor plans



### Plot two elevations – front and side (west)





### Plot two elevations – rear and side (east)



## Plot three floor plans



Plot 3: Proposed ground



Plot 3: Proposed first floor



Plot 3: Proposed roof plan

## Plot three elevations – front and side – (east)





### Plot three elevations rear and side (east)





## Street elevations/sections



## Looking south





## Looking west





## Existing access onto The Avenue







# North along the Avenue and Lathfield







### General views of site





## East boundary







## General view of site looking west







# Southern Area Planning Committee

20<sup>th</sup> February 2025