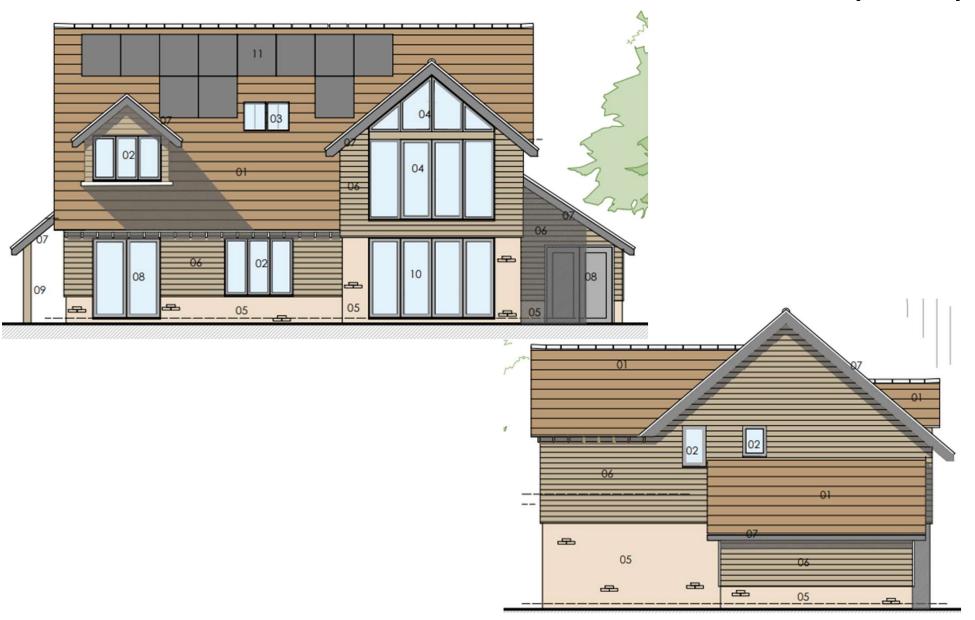

## Plot three elevations – front and side – (east)

### Plot three elevations rear and side (east)