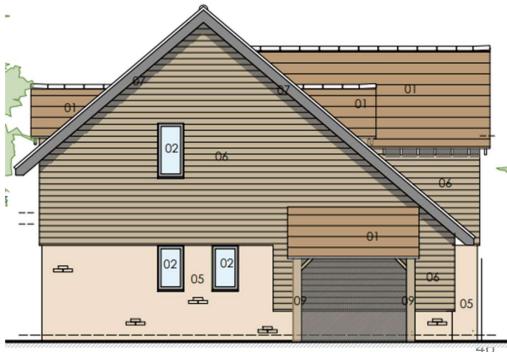

settlement boundary



# Extent of settlement boundary (closer view)



# Proposed site plan













### Street view image



#### View from entrance



#### View from entrance



# View looking north-east



### View looking south-west



#### 9) PL/2024/04928 - Mistle Bourne, The Avenue, Porton, Salisbury, SP4 0NT

Demolition of Existing Bungalow and Erection of 3no. dwellings, access and associated works.

#### **Recommendation: Approve with Conditions**





otography 37

## Neighbourhood plan area



Settlement boundary



## Existing site plan



## Proposed site plan



## Plot one floor plans





### Plot one elevations – front and side (west)





#### Plot one elevations – rear and side (east)



## Plot two floor plans



### Plot two elevations – front and side (west)





### Plot two elevations – rear and side (east)



## Plot three floor plans



Plot 3: Proposed ground



Plot 3: Proposed first floor



Plot 3: Proposed roof plan

## Plot three elevations – front and side – (east)





### Plot three elevations rear and side (east)





## Street elevations/sections



## Looking south





## Looking west





## Existing access onto The Avenue







# North along the Avenue and Lathfield







### General views of site





## East boundary







## General view of site looking west







# Southern Area Planning Committee

20<sup>th</sup> February 2025