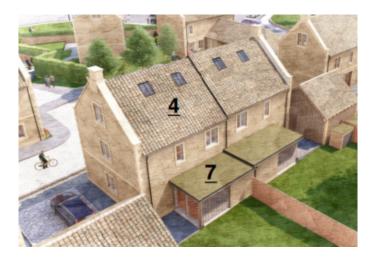

# Aerial Photography

1.) Rubble Natural Stone

2.) Ashlar Stone Dressings (Quoins, Window dressing, string course, chimney stacks copings.

- 3.) Natural stone through coloured render

- 4.) Cotswold slate appearance
  5.) Rainwater goods- Dark grey metal with cast iron appearance
  6.) Dark Grey finish metal windows, recessed behind stone mullions.
- 7.) Sedum roof8.) Treated Timber

# Aerial Photography