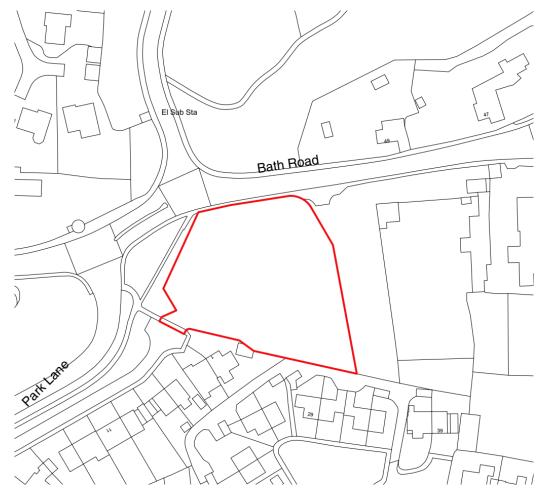

# PL/2024/02025 – Land at Park Lane, Corsham, SN13 9LH

Erection of 7 No. residential dwellings and associated access, drainage and landscaping works.

# **Recommendation: Approval**

# Aerial Photography

1.) Rubble Natural Stone

2.) Ashlar Stone Dressings (Quoins, Window dressing, string course, chimney stacks copings.

- 3.) Natural stone through coloured render

- 4.) Cotswold slate appearance
  5.) Rainwater goods- Dark grey metal with cast iron appearance
  6.) Dark Grey finish metal windows, recessed behind stone mullions.
- 7.) Sedum roof8.) Treated Timber