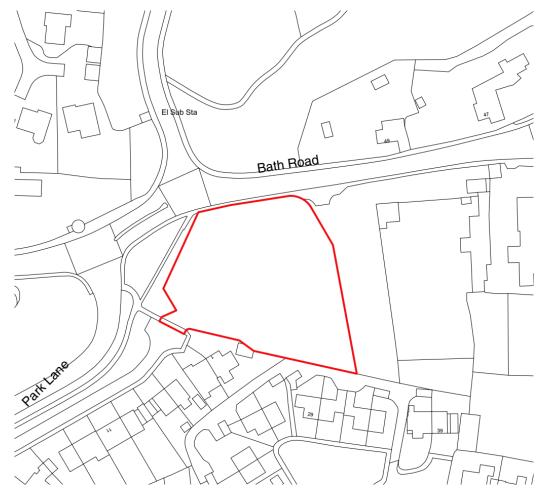

# Aerial Photography

1.) Rubble Natural Stone

2.) Ashlar Stone Dressings (Quoins, Window dressing, string course, chimney stacks copings.

- 3.) Natural stone through coloured render

- 4.) Cotswold slate appearance
  5.) Rainwater goods- Dark grey metal with cast iron appearance
  6.) Dark Grey finish metal windows, recessed behind stone mullions.
- 7.) Sedum roof8.) Treated Timber