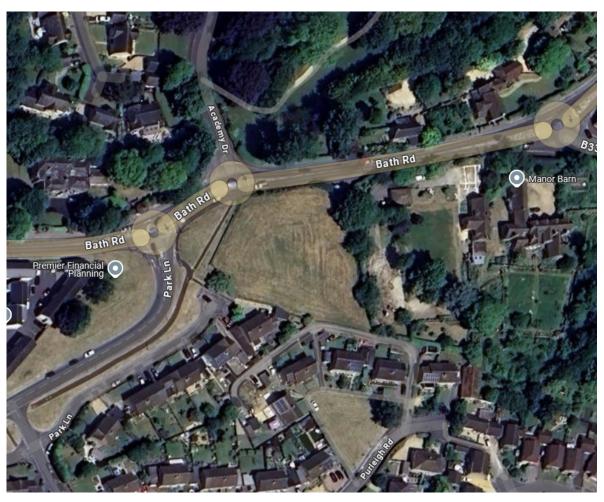

# PL/2024/02025 – Land at Park Lane, Corsham, SN13 9LH

Erection of 7 No. residential dwellings and associated access, drainage and landscaping works.

# **Recommendation: Approval**







# Aerial Photography



















1.) Rubble Natural Stone

2.) Ashlar Stone Dressings (Quoins, Window dressing, string course, chimney stacks copings.

- 3.) Natural stone through coloured render

- 4.) Cotswold slate appearance
  5.) Rainwater goods- Dark grey metal with cast iron appearance
  6.) Dark Grey finish metal windows, recessed behind stone mullions.
- 7.) Sedum roof8.) Treated Timber

### COMPLETE STONE EXTERIOR

Units ~ 1, 2, 3, 4, 7





01 Housetype 4A Rear Elevation



Housetype 3B Front Elevation 00





05 Housetype 4D Garage section AA 1 • 100



03 Housetype 4D Side Elevation 3

Ν  $\oplus$ 







PROPOSED NEW WAITING RESTRICTIONS (DYL)
 EXISTING WAITING RESTRICTIONS (DYL)
 EXISTING WHITE BAR MARKING)
 RETAINED ON CARRIAGEWAY PARKING - NO RESTRICTIONS

# PL/20