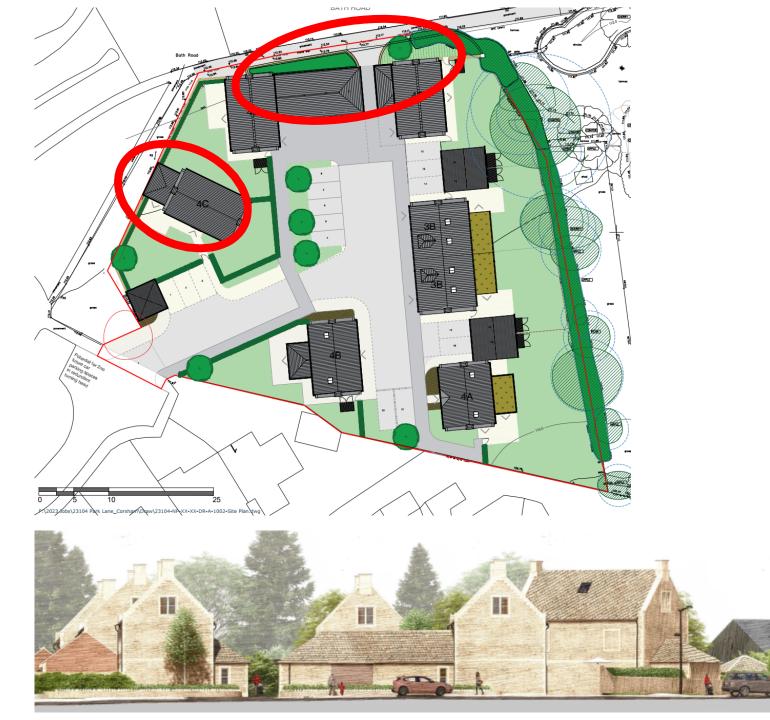

# PL/2024/02025 – Land at Park Lane, Corsham, SN13 9LH

Erection of 7 No. residential dwellings and associated access, drainage and landscaping works.

### COMPLETE STONE EXTERIOR

Units ~ 1, 2, 3, 4, 7

01 Housetype 4A Rear Elevation

Housetype 3B Front Elevation 00

05 Housetype 4D Garage section AA 1 • 100

03 Housetype 4D Side Elevation 3

Ν  $\oplus$ 

PROPOSED NEW WAITING RESTRICTIONS (DYL)
 EXISTING WAITING RESTRICTIONS (DYL)
 EXISTING WHITE BAR MARKING)
 RETAINED ON CARRIAGEWAY PARKING - NO RESTRICTIONS