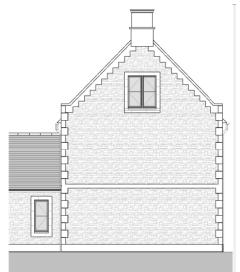

# Aerial Photography

1.) Rubble Natural Stone

2.) Ashlar Stone Dressings (Quoins, Window dressing, string course, chimney stacks copings.

- 3.) Natural stone through coloured render

- 4.) Cotswold slate appearance
  5.) Rainwater goods- Dark grey metal with cast iron appearance
  6.) Dark Grey finish metal windows, recessed behind stone mullions.
- 7.) Sedum roof8.) Treated Timber

### COMPLETE STONE EXTERIOR

Units ~ 1, 2, 3, 4, 7

01 Housetype 4A Rear Elevation

Housetype 3B Front Elevation 00

05 Housetype 4D Garage section AA 1 • 100

03 Housetype 4D Side Elevation 3

Ν  $\oplus$ 

PROPOSED NEW WAITING RESTRICTIONS (DYL)
 EXISTING WAITING RESTRICTIONS (DYL)
 EXISTING WHITE BAR MARKING)
 RETAINED ON CARRIAGEWAY PARKING - NO RESTRICTIONS