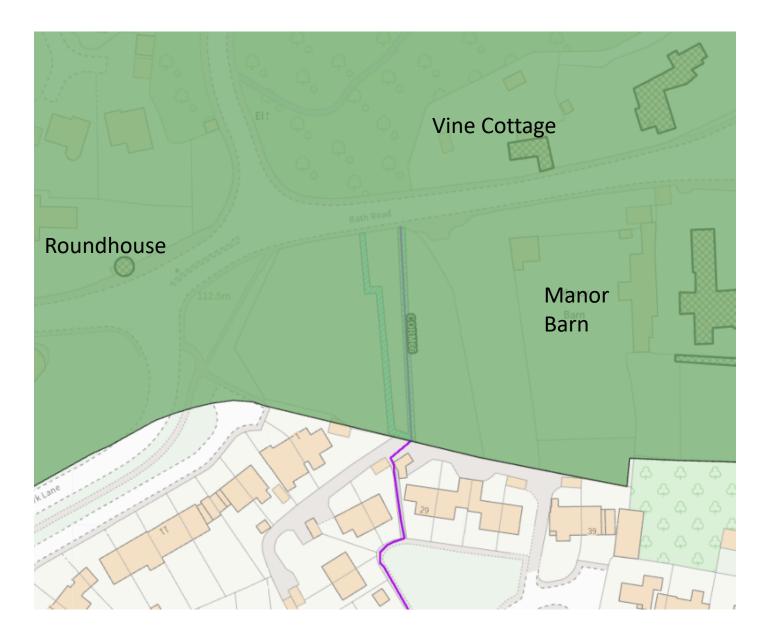

# PL/2024/02025 – Land at Park Lane, Corsham, SN13 9LH

Erection of 7 No. residential dwellings and associated access, drainage and landscaping works.