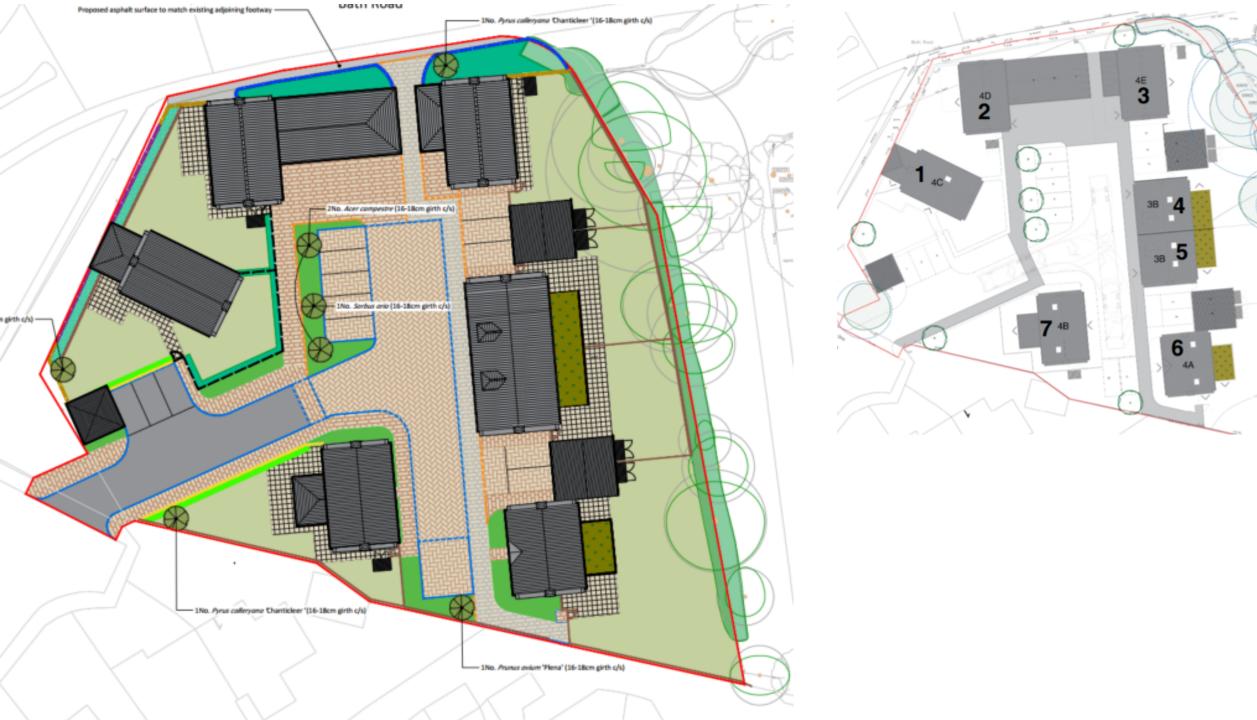

### COMPLETE STONE EXTERIOR

Units ~ 1, 2, 3, 4, 7

01 Housetype 4A Rear Elevation

Housetype 3B Front Elevation 00

05 Housetype 4D Garage section AA 1 • 100

03 Housetype 4D Side Elevation 3

Ν  $\oplus$ 

PROPOSED NEW WAITING RESTRICTIONS (DYL)
 EXISTING WAITING RESTRICTIONS (DYL)
 EXISTING WHITE BAR MARKING)
 RETAINED ON CARRIAGEWAY PARKING - NO RESTRICTIONS