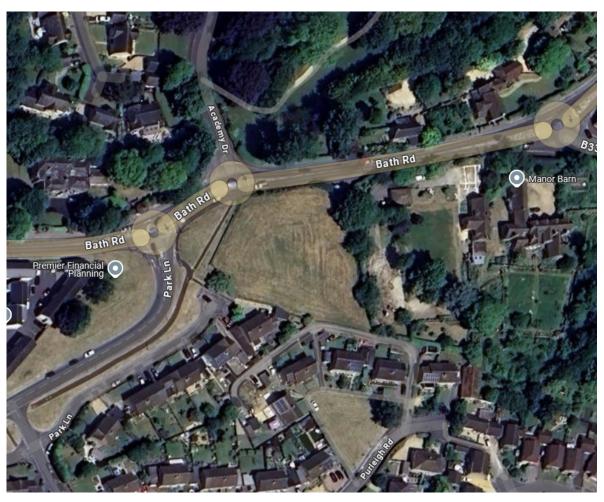

# PL/2024/02025 – Land at Park Lane, Corsham, SN13 9LH

Erection of 7 No. residential dwellings and associated access, drainage and landscaping works.

# **Recommendation: Approval**

# Aerial Photography