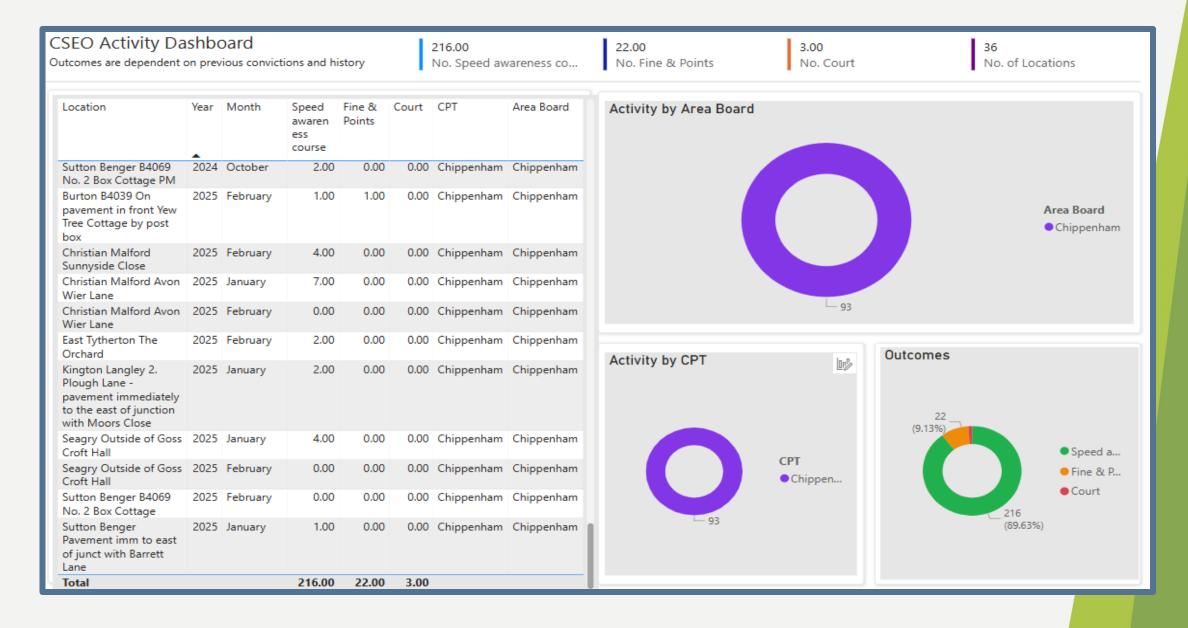

|
| Christian Malford<br>Sunnyside Close                                                | 2024 | June     | 7.00                             | 2.00             | 0.00  | Chippenham               | Chippenham | <u></u> 251                   | Chippen     Warmins                   |                   | (87.95%)                                               |
| Total                                                                               |      |          | 8,825.0                          | 1,107.0          | 102.0 |                          |            |                               | vvarmins                              |                   |                                                        |

#### • CSEO - Chippenham Area Board - 1st April 24 - 17th February 25



#### Your Force | Your Area | Follow us

For information on Road Safety in Wiltshire visit:

<u>Road safety campaign | Wiltshire Police</u>

Road Safety (wiltshire-pcc.gov.uk)



<u>Chippenham Town North East | Your Area | Wiltshire Police | Wiltshire Police</u>



Chippenham Police | Facebook



Wilts Specialist Ops (@WiltsSpecOps) / X (twitter.com)

Wiltshire Specials (@wiltspolicesc) / Twitter