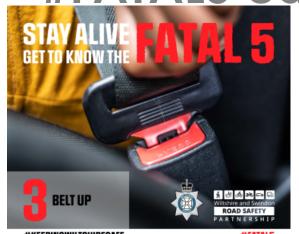

#### Not wearing a seat belt

It is a legal requirement in the United Kingdom to wear a seat belt if one is fitted, there are only a <u>few exemptions</u>.

In 2017, 27% - over a quarter - of those who died in cars on the road were not wearing seat belts.

#### You can be fined up to £500 for not wearing a seat belt.

Wearing a seat belt not only helps protect your safety, it helps protect the safety of others.

Only one person is allowed in each seat fitted with a seat belt. Never use the same seat belt across two or more passengers.