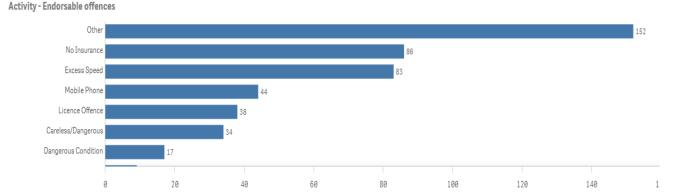

### Wider work recently

Our Roads Policing Unit (RPU) in the last quarter, covering **November to February** issued over **793 tickets** to motorists, for numerous road related offences.

The most common offences they are coming across are as follows: