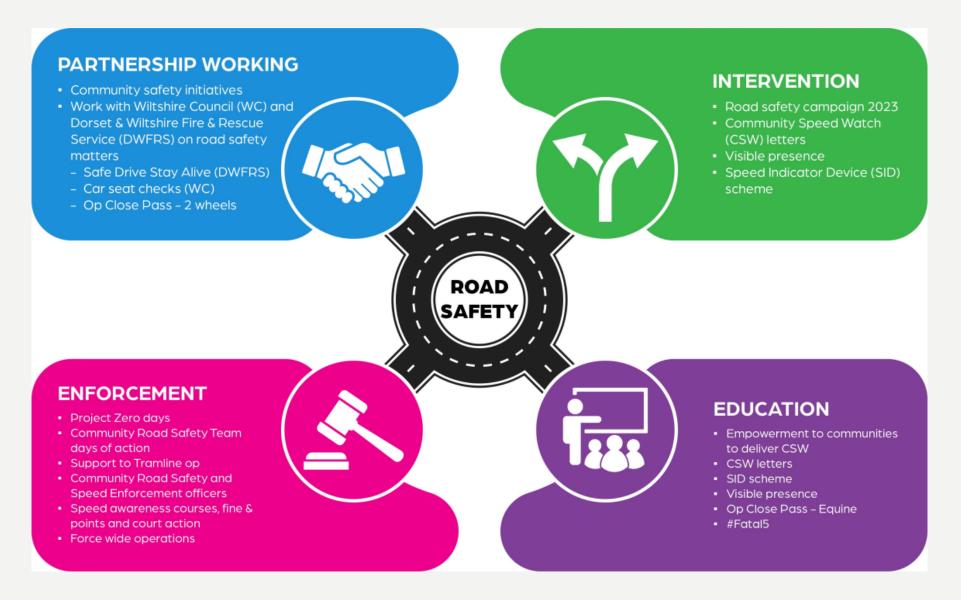

0 for not wearing a seat belt.

Wearing a seat belt not only helps protect your safety, it helps protect the safety of others.

Only one person is allowed in each seat fitted with a seat belt. Never use the same seat belt across two or more passengers.

As a passenger over the age of 14 it's your responsibility to ensure you're wearing a seat belt. Failure to do so could result in a fine.

#### Child passengers

Children under 135 cm (4'4") tall must be in the correct car seat for their height and weight. You can be fined £500 if a child under 14 years old isn't in the correct car seat, or, if over 135cm tall, wearing a seatbelt whilst you are driving. Find out car seat requirements and further information by visiting child car seats: the law.



## Community Road Safety Team; what we do



## • Traffic surveys – Chippenham January 2024 to February 2025 Wiltshire Council

| Title                               | <b>▼</b> Result   | Survey start date 🗷 🤄 | Speed limit 💌 85th percentile | ▼ CPT ▼    | Area Board |
|-------------------------------------|-------------------|-----------------------|-------------------------------|------------|------------|
| Castle Combe - B4039                | No further action | 29/01/2024 5          | 50 49.9                       | Chippenham | Chippenham |
| Castle Combe - B4039 - by Old Dairy | No further action | 29/01/2024 3          | 33.3                          | Chippenham | Chippenham |
| Castle Combe - B4039 - The Street   | No further action | 29/01/2024 2          | 20 23.8                       | Chippenham | Chippenham |
| Cas