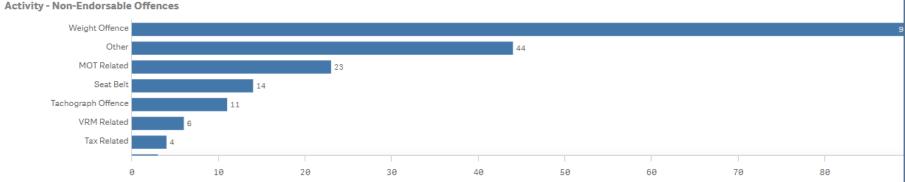

### Wider work recently

Our Roads Policing Unit (RPU) in the last quarter, covering **November to February** issued over **793 tickets** to motorists, for numerous road related offences.

The most common offences they are coming across are as follows: