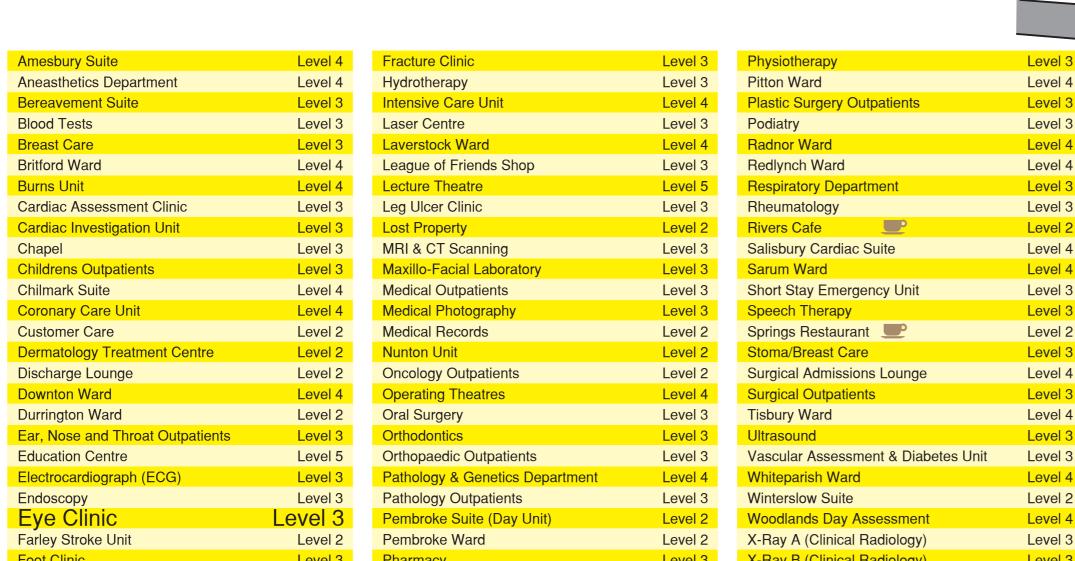

Cross the link bridge to the main hospital for wards and departments listed above.

Salisbury District Hospital Central

You Are Here

Hedgerows Entrance

No.10

Academic BioEngineering Research Group - ABERG (Laing Building) Admin. Blocks 24, 25 & 26 Assisted Daily Living (ADL) Bungalow **Bowel Screening** Clinical Psychology Clinical Science & Engineering Community Child Health Glanville Centre Laing Laboratory (Laing Building)

Medical Engineering Moiré Fringe (Glanville Centre) National Clinical FES Centre (Glanville Centre Neurophysiology Department (Glanville Centre) Occupational Health & Safety Services Odstock Medical LTD (OML) (Laing Building) Palliative Care Hospice Wessex Rehabilitation Centre