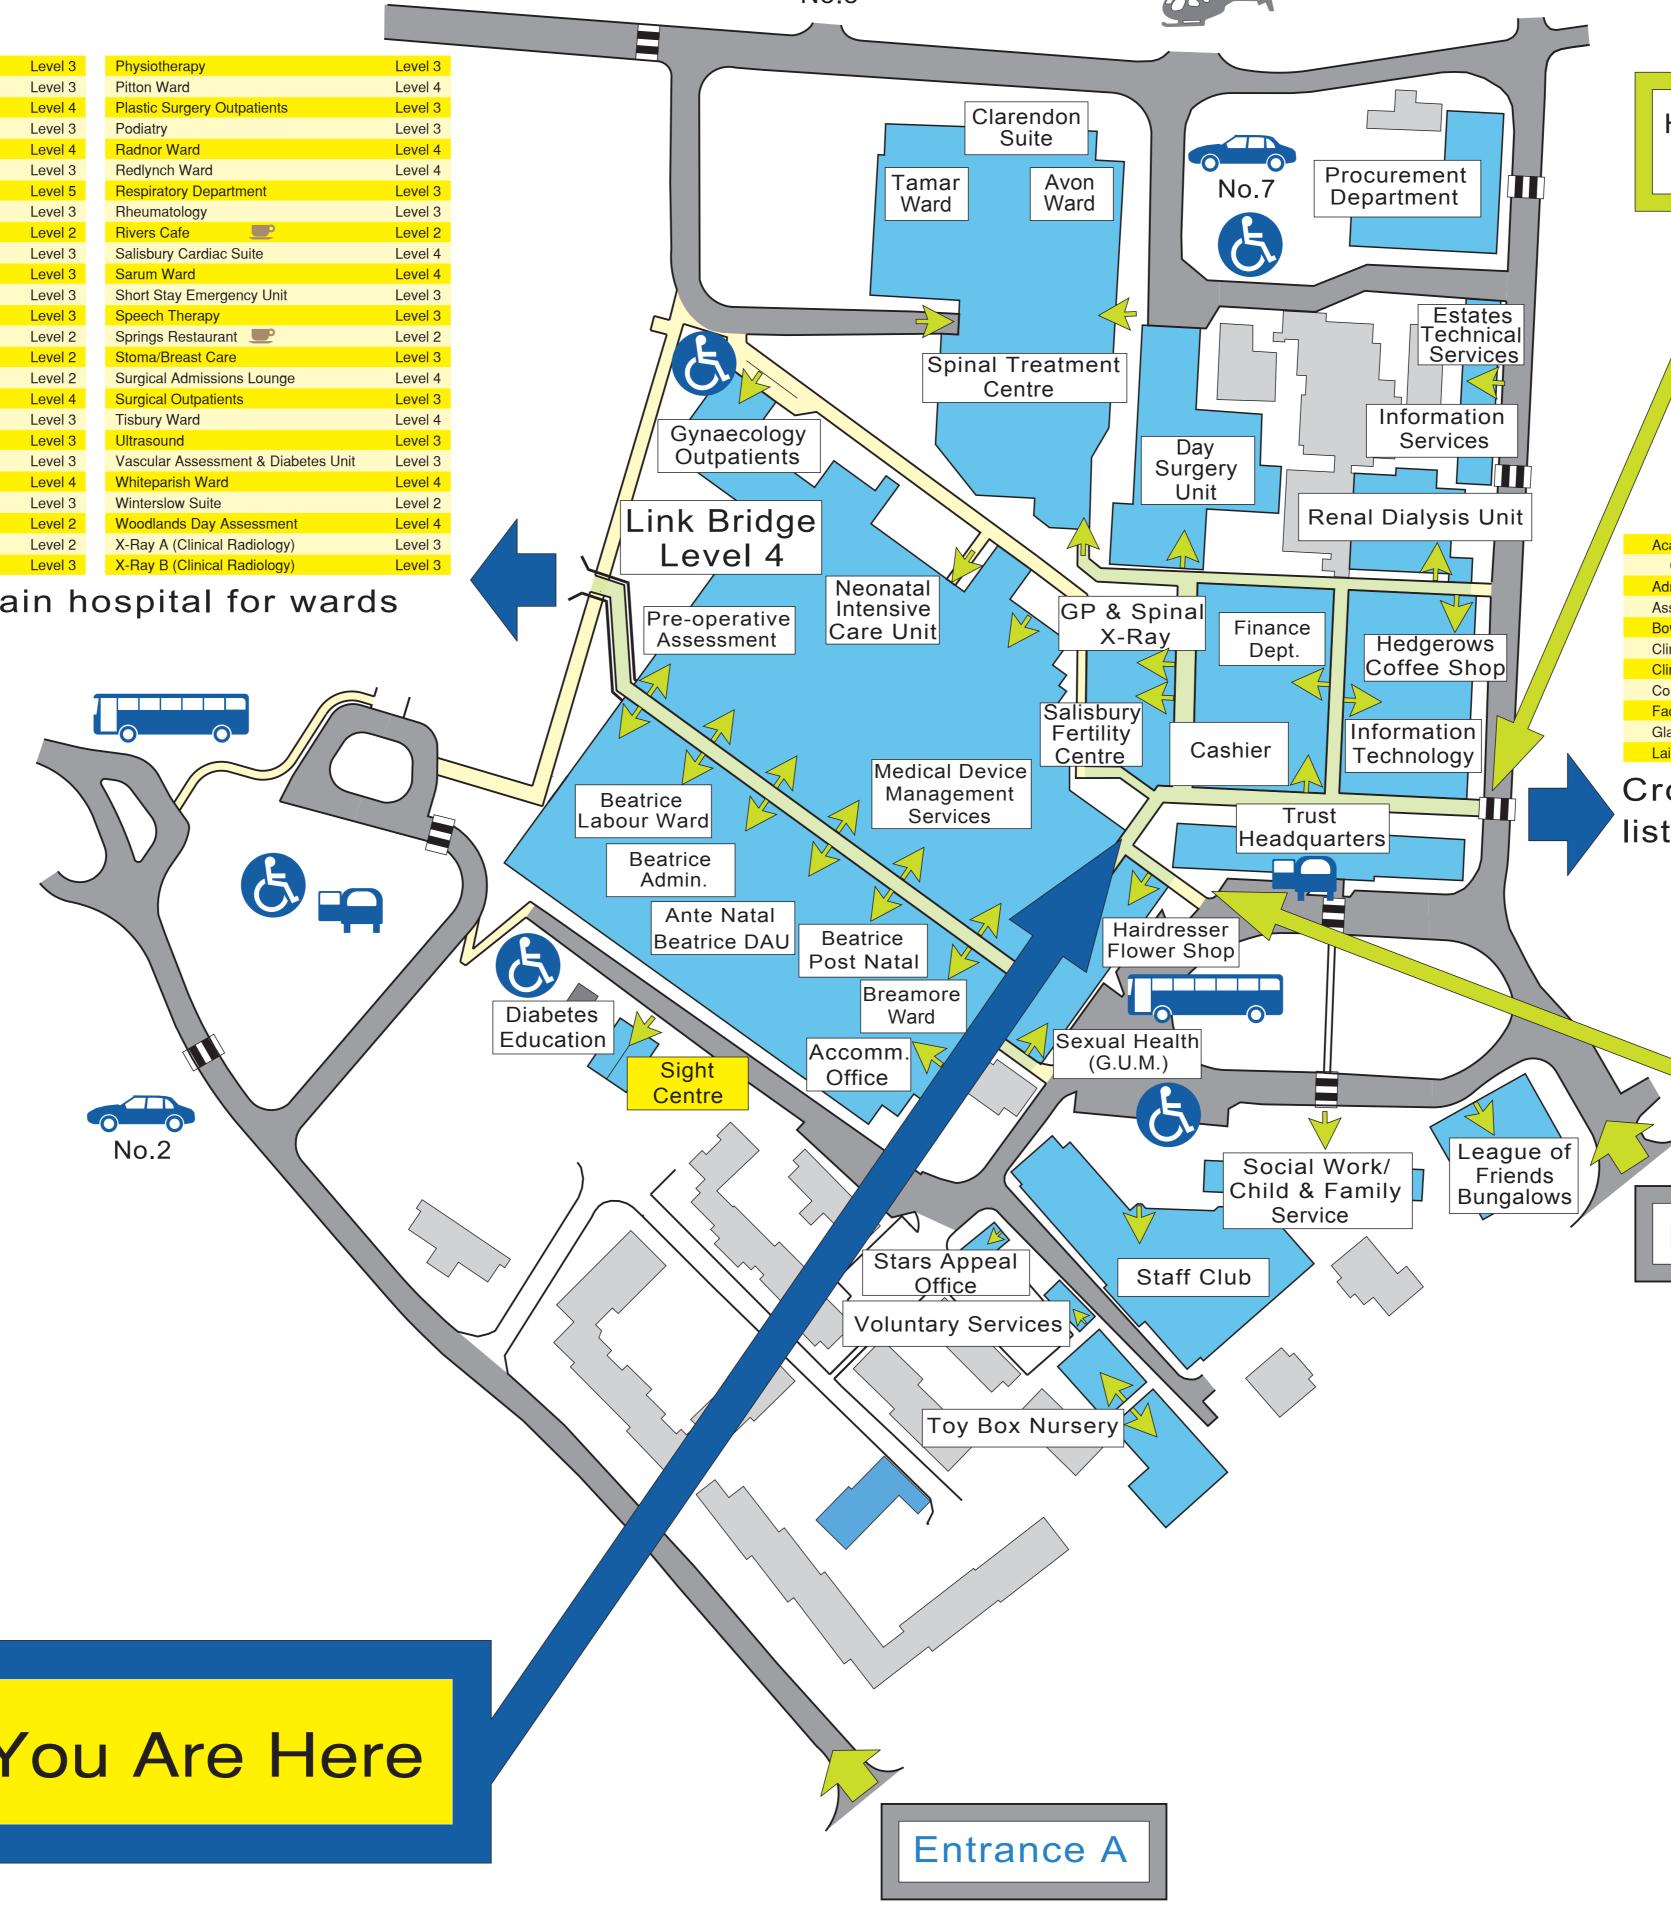

Cross the link bridge to the main hospital for wards and departments listed above.

Salisbury District Hospital Central

You Are Here

Hedgerows Entrance

No.10

Academic BioEngineering Research Group - ABERG (Laing Building) Admin. Blocks 24, 25 & 26 Assisted Daily Living (ADL) Bungalow **Bowel Screening** Clinical Psychology Clinical Science & Engineering Community Child Health Glanville Centre Laing Laboratory (Laing Building)